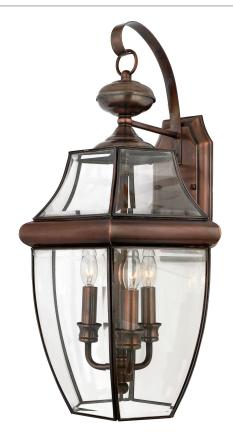

# QUOIZEL.

### **DETAILS**

Material: Copper

#### **LAMPING**

Light Source: Incandescent

Bulb Included: No

Bulb Type: Candelabra Base

**Bulb Quantity: 3** 

Watts per Bulb: 60