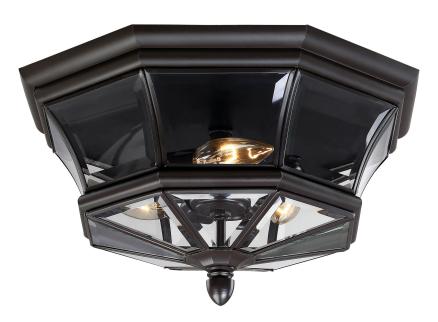

# DETAILS

Material: Brass

# **INSTALLATION**

| Location Rating: Damp          |
|--------------------------------|
| Install Position: Up           |
| Sloped Ceiling Compatible: Yes |

We reserve the right to revise the design of components of any product due to parts availability or change in our Listed Mark standarts without assuming any obligation or liability to modify any products previously manufactured and without notice. This literature depicts a product DESIGN that is the SOLE and EXCLUSIVE PROPERTY of Quoizel Lighting Inc. Compliance with U.S. COPYRIGHT and PATENT requirements, notidication is hereby presented in this form that this literature, or this product depicts, is NOT to be copied, altered or used in any manner without the express written consent of, or contray to the best interests of Qouizel Inc. 03/31/2013