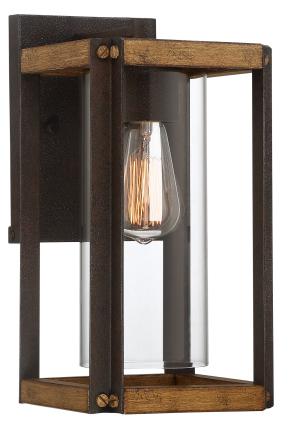

#### MSQ8407RK Marion Square Outdo

Marion Square Outdoor Lantern Rustic Black

### DIMENSIONS

| Dimensions: 6.75" W x 13.25" H x 8.25" D |
|------------------------------------------|
| Backplate Dimensions: 8.00"H x 5.25"W    |
| HCWO: 4"                                 |
| Weight: 5.83 lbs                         |
| Dimensional Weight: 13.00 lbs            |

## DETAILS

| Material: Steel                      |
|--------------------------------------|
| Glass/Shade Description: Clear Glass |
|                                      |

## LAMPING

| Light Source: Incandescent |
|----------------------------|
| Bulb Included: No          |
| Bulb Type: Medium Base     |
| Bulb Quantity: 1           |
| Watts per Bulb: 100        |
| Bulb Quantity: 1           |