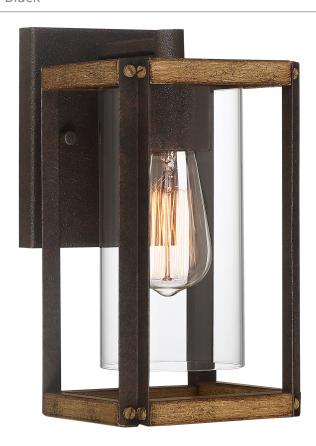

# MSQ8406RK

Marion Square Outdoor Lantern Rustic Black

## **DETAILS**

Material: Steel

Glass/Shade Description: Clear Glass

### **LAMPING**

Light Source: Incandescent

Bulb Included: No

Bulb Type: Medium Base

Bulb Quantity: 1

Watts per Bulb: 100