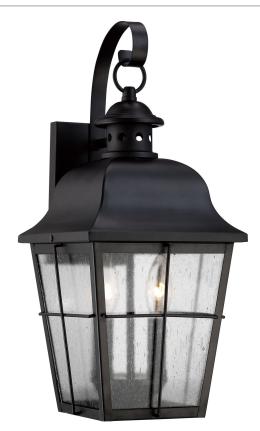

#### **MHE8409K**

Millhouse Outdoor Lantern Mystic Black

# DETAILS

| Material: Steel                      |
|--------------------------------------|
|                                      |
| Glass/Shade Description: Seedy Glass |
|                                      |