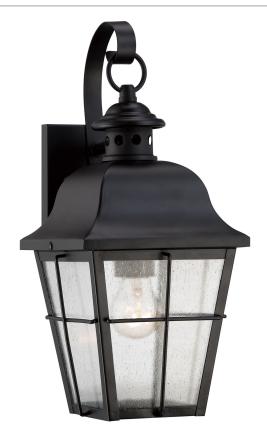

### **MHE8406K**

Millhouse Outdoor Lantern Mystic Black

## **DIMENSIONS**

Dimensions: 7" W x 15.5" H x 7.5" D

Backplate Dimensions: 6.00"H x 4.50"W

HCWO: 6"

Weight: 4.00 lbs

Dimensional Weight: 10.00 lbs.

## **DETAILS**

Material: Steel

Glass/Shade Description: Seedy Glass