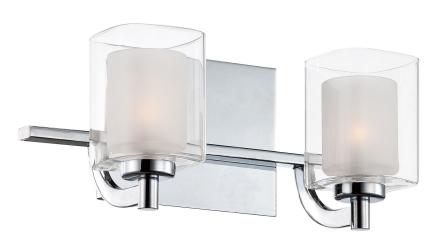

### KLT8602CLED

Kolt Vanity Light Polished Chrome

## LAMPING

**DETAILS** 

Material: Steel-Glass

Sandblasted Interior

Light Source: Incandescent

Bulb Included: Yes

Bulb Type: G9

Bulb Quantity: 2

Watts per Bulb: 4

Glass/Shade Description: Clear Glass with

### DIMENSIONS

Dimensions: 13" W x 6" H x 6.5" D

Backplate Dimensions: 5.00"H x 6.50"W

HCWO: 3.5"

Weight: 3.36 lbs

Dimensional Weight: 7.00 lbs.