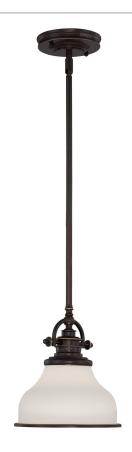

#### GRT1508PN

Grant Mini Pendant Palladian Bronze

# **DIMENSIONS**

Dimensions: 8" W x 9.5" H x 8" D

Overall Height: 48.5"

Canopy Dimensions: 5.00" Dia.

Chain/Downrod Length: 2 (0.5"D x 6") and 2 (0.5"D x 12")

Down Rods

Weight: 3.70 lbs

Dimensional Weight: 6.00 lbs.

## **DETAILS**

Material: Steel

Glass/Shade Description: Opal Etched Glass