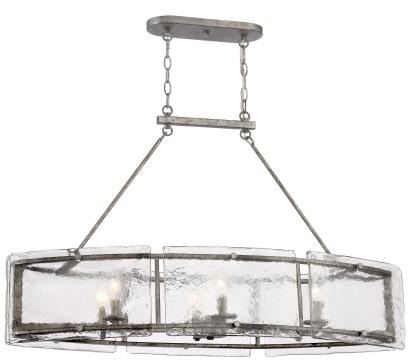

#### FTS638MM

Fortress Island Chandelier Mottled Silver

## **DETAILS**

Material: Steel-Glass

Glass/Shade Description: Clear Glass

#### **LAMPING**

Light Source: Incandescent

Bulb Included: No

Bulb Type: Candelabra Base

Bulb Quantity: 6

Watts per Bulb: 60