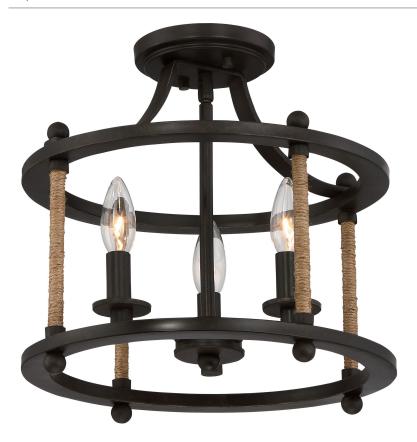

#### **FTR1713IB**

Frontier Semi-Flush Mount Imperial Bronze

## **DIMENSIONS**

Dimensions: 13" W x 13" H x 13" D

Canopy Dimensions: 5.00" Dia.

Weight: 6.23 lbs

Dimensional Weight: 20.00 lbs.

### **DETAILS**

Material: Steel

#### **LAMPING**

Light Source: Incandescent

Bulb Included: No

Bulb Type: Candelabra Base

Bulb Quantity: 3

Watts per Bulb: 60