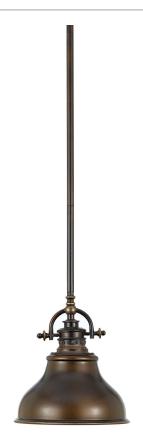

#### **ER1508PN**

Emery Mini Pendant Palladian Bronze

# **DIMENSIONS**

Dimensions: 8" W x 9" H x 8" D

Overall Height: 48"

Canopy Dimensions: 5.00" Dia.

Chain/Downrod Length: 2 (0.5"D x 6") and 2 (0.5"D x 12")

Down Rods

Weight: 3.00 lbs

Dimensional Weight: 7.00 lbs.

## **DETAILS**

Material: Steel

Glass/Shade Description: Palladian Bronze

Steel