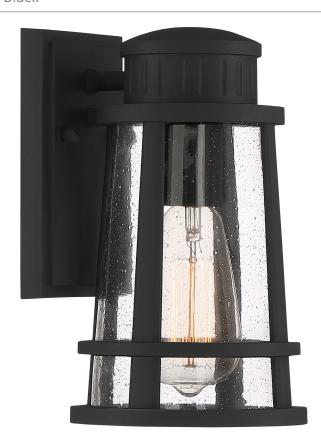

#### **DNM8406EK**

Dunham Outdoor Lantern Earth Black

## **DETAILS**

Material: Composite

Glass/Shade Description: Clear Seedy Glass