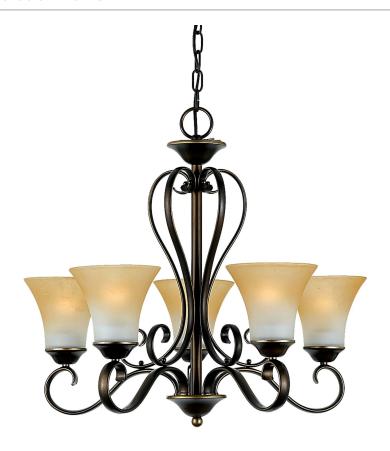

### **DH5005PN**

**Duchess Chandelier** Palladian Bronze

# **DIMENSIONS**

Dimensions: 24.5" W x 22.25" H x 24.5" D

Overall Height: 124"

Canopy Dimensions: 6.50" Dia.

Chain/Downrod Length: 4'

Weight: 13.00 lbs

Dimensional Weight: 27.00 lbs.

# **DETAILS**

Material: Steel-Glass

Glass/Shade Description: Champagne Marble

Glass

### **LAMPING**

Light Source: Incandescent

Bulb Included: No

Bulb Type: Medium Base

**Bulb Quantity: 5** 

Watts per Bulb: 100