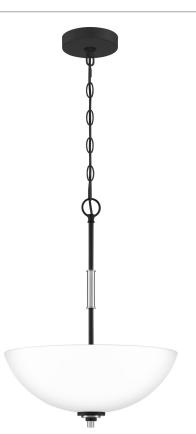

Conrad Pendant Brushed Nickel

## DIMENSIONS

| Dimensions: 16" W x 21.5" H x 16" D |
|-------------------------------------|
| Overall Height: 75.75"              |
| Canopy Dimensions: 5.25"W x 5.25"D  |
| Chain/Downrod Length: 4'            |
| Weight: 5.45 lbs                    |
| Dimensional Weight: 15.00 lbs       |