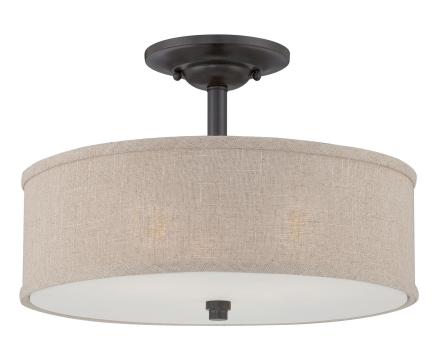

#### CRA1717MC

Cloverdale Semi-Flush Mount Mottled Cocoa

## **DIMENSIONS**

Dimensions: 17" W x 12" H x 17" D

Canopy Dimensions: 6.50" Dia.

Weight: 5.89 lbs

Dimensional Weight: 32.00 lbs.

## **DETAILS**

Material: Steel