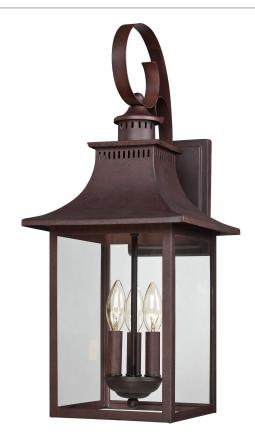

### **CCR8410CU**

Chancellor Outdoor Lantern Copper Bronze

# **DIMENSIONS**

Dimensions: 10" W x 23.5" H x 11" D

Backplate Dimensions: 7.50"H x 5.50"W

HCWO: 11"

Weight: 9.00 lbs

Dimensional Weight: 28.00 lbs.

# **DETAILS**

Material: Steel

Glass/Shade Description: Clear Glass

#### **LAMPING**

Light Source: Incandescent

Bulb Included: No

Bulb Type: Candelabra Base

Bulb Quantity: 3

Watts per Bulb: 60