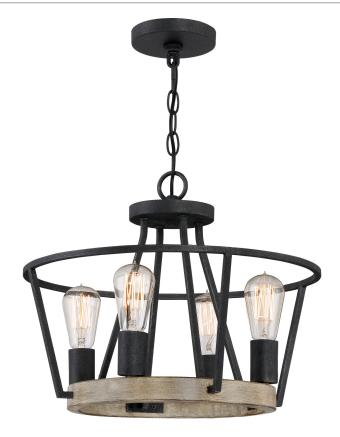

#### BRT2817GK

Brockton Pendant Grey Ash

# **DIMENSIONS**

Dimensions: 17.5 W x 15 H x 17.5 D

Overall Height: 67"

Canopy Dimensions: 5.00"W x 0.75"D

Weight: 6.82 lbs

Dimensional Weight: 35 lbs

#### **DETAILS**

Material: Steel