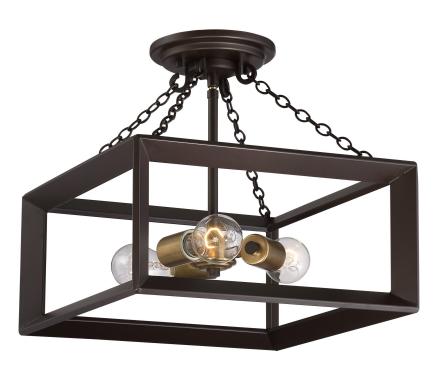

#### **BKH1714WT**

Brook Hall Semi-Flush Mount Western Bronze

# **LAMPING**

Material: Steel

**DETAILS** 

Light Source: Incandescent

Bulb Included: No

Bulb Type: Medium Base

Bulb Quantity: 3

Watts per Bulb: 100

#### **DIMENSIONS**

Dimensions: 14" W x 13.75" H x 14" D

Canopy Dimensions: 6.00" Dia.

Weight: 6.80 lbs

Dimensional Weight: 16.00 lbs.

We reserve the right to revise the design of components of any product due to parts availability or change in our Listed Mark standarts without assuming any obligation or liability to modify any products previously manufactured and without notice. This literature depicts a product DESIGN that is the SOLE and EXCLUSIVE PROPERTY of Quoizel Lighting Inc. Compliance with U.S. COPYRIGHT and PATENT requirements, notidication is hereby presented in this form that this literature, or this product depicts, is NOT to be copied, altered or used in any manner without the express written consent of, or contray to the best interests of Qouizel Inc. 03/31/2013