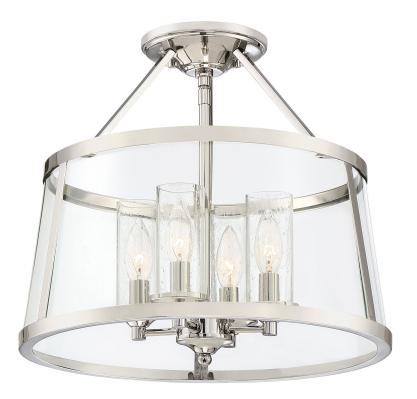

#### DIMENSIONS

| Dimensions: 16" W x 14.5" H x 16" D |
|-------------------------------------|
| Canopy Dimensions: 5.50" Dia.       |
| Weight: 8.40 lbs                    |
| Dimensional Weight: 24.00 lbs.      |

## DETAILS

| Material: Steel                             |
|---------------------------------------------|
| Glass/Shade Description: Clear Curved Glass |
| Shade 2 Description: Clear Seedy Glass      |
| Shade (Inside) - Glass - Round              |