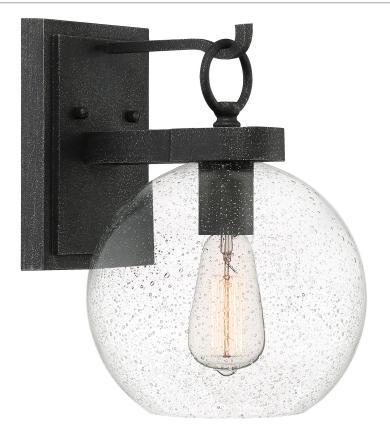

#### **BAE8409GK**

Barre Outdoor Lantern Grey Ash

### **DETAILS**

Material: Aluminum

Glass/Shade Description: Clear Seedy Glass