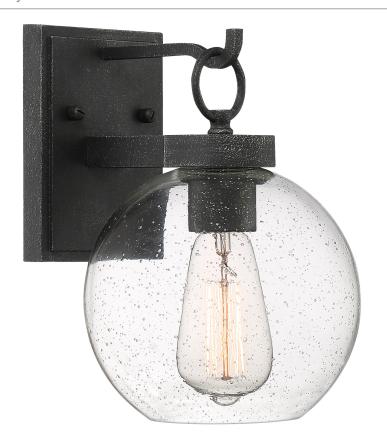

#### **BAE8407GK**

Barre Outdoor Lantern Grey Ash

## **DETAILS**

Material: Aluminum

Glass/Shade Description: Clear Seedy Glass

#### **LAMPING**

Light Source: Incandescent

Bulb Included: No

Bulb Type: Medium Base

Bulb Quantity: 1

Watts per Bulb: 100