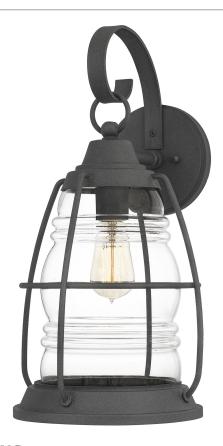

#### AMR8410MB

Admiral Outdoor Lantern Mottled Black

# **DETAILS**

Material: Aluminum

Glass/Shade Description: Clear Glass

## **LAMPING**

Light Source: Incandescent

Bulb Included: No

Bulb Type: Medium Base

Bulb Quantity: 1

Watts per Bulb: 150