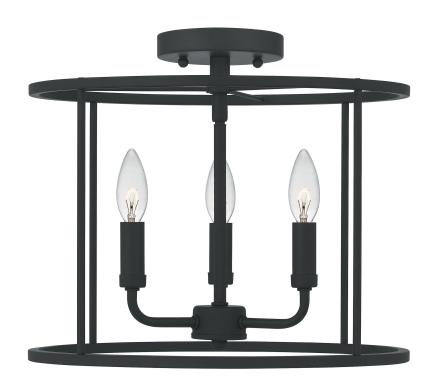

#### ABR1714MBK

Abner Semi-Flush Mount Matte Black

## **DETAILS**

Material: Steel

### **LAMPING**

Light Source: Incandescent

Bulb Included: No

Bulb Type: Candelabra Base

Bulb Quantity: 3

Watts per Bulb: 60

# **DIMENSIONS**

Dimensions: 14.00" W x 11.75" H x 14.00" D

Canopy Dimensions: 4.75"W x 0.75"D

Weight: 2.77 lbs

We reserve the right to revise the design of components of any product due to parts availability or change in our Listed Mark standards without assuming any obligation or liability to modify any products previously manufactured and without notice. This literature depicts a product DESIGN that is the SOLE and EXCLUSIVE PROPERTY of Quoizel Inc. Compliance with U.S. COPYRIGHT and PATENT requirements, notification is hereby presented in this form that this literature, or this product depicts, is NOT to be copied, altered or used in any manner without the express written consent of, or contray to the best interests of Quoizel Inc. 03/31/2013