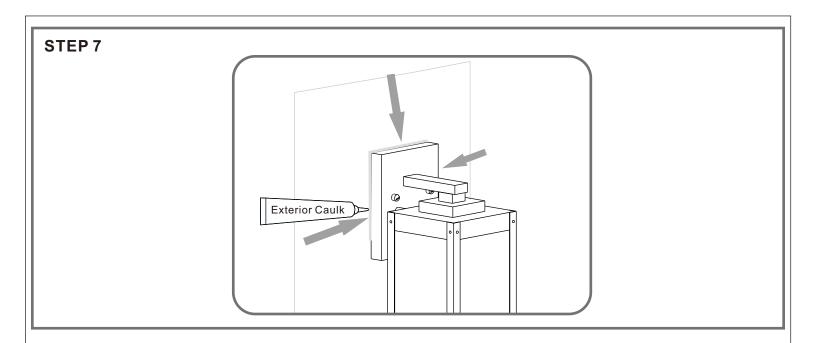

## **Installation Guide** For Styles WVR8405IZ and WVR8406IZ

### **Tools Required**



### **Light Source**



1BULB REQUIRED BULBNOTINCLUDED

## ▲ Warnings and Cautions

Turn off the electricity at the circuit breaker before installation. Consult a licensed electrician if in doubt about installation.

Turn off power to the fixture and allow the bulbs to cool before replacing.

# Package Contents

Preparation: Identify and inspect all parts before beginning the installation.

Missing or damaged parts? Contact your original place of purchase.







Alternate Mounting Screw



C x 2 **Outlet Box Screw** 



Wire Connector



#### Table of **Contents**

**Alternate** 







STEP 3



STEP 4



STEP 5



STEP 6







2of4



### STEP 5



#### STEP 6