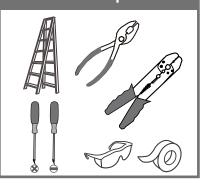

## **Installation Guide** For Styles WVR8405IZ and WVR8406IZ

### **Tools Required**



### **Light Source**



1BULB REQUIRED BULBNOTINCLUDED

## ▲ Warnings and Cautions

Turn off the electricity at the circuit breaker before installation. Consult a licensed electrician if in doubt about installation.

Turn off power to the fixture and allow the bulbs to cool before replacing.

# Package Contents

Preparation: Identify and inspect all parts before beginning the installation.

Missing or damaged parts? Contact your original place of purchase.







Alternate Mounting Screw



C x 2 **Outlet Box Screw** 



Wire Connector



#### Table of **Contents**

**Alternate** 







STEP 3



STEP 4



STEP 5



STEP 6







2of4



### STEP 5



#### STEP 6