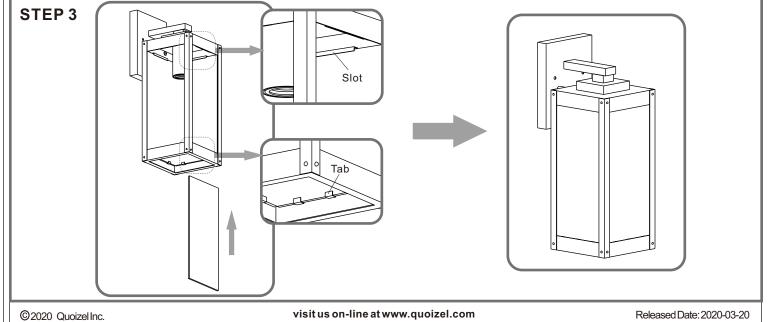

# Package Contents

Preparation: Identify and inspect all parts before beginning the installation.

Missing or damaged parts? Contact your original place of purchase.

Alternate Mounting Screw

C x 2 **Outlet Box Screw** 