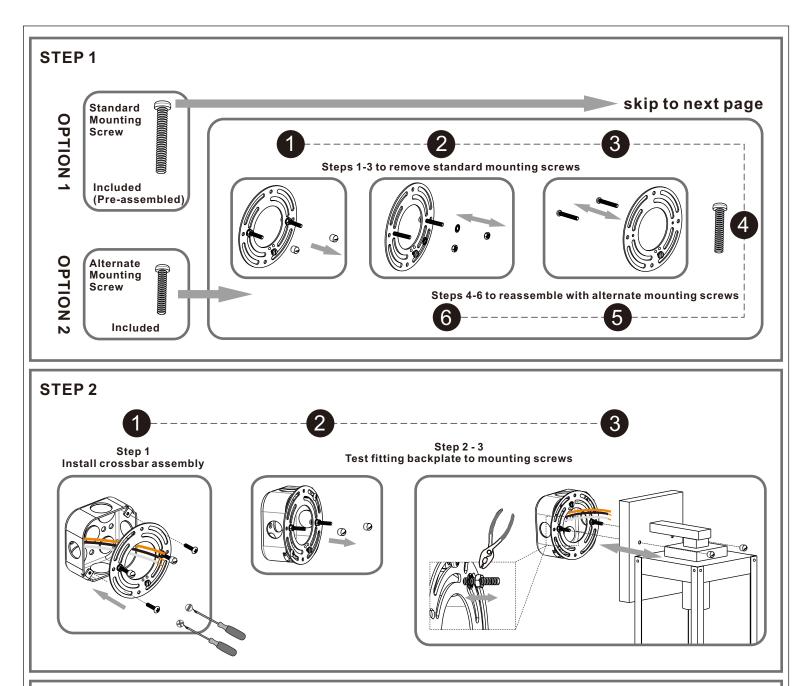

# Package Contents

Preparation: Identify and inspect all parts before beginning the installation.

Missing or damaged parts? Contact your original place of purchase.

Alternate Mounting Screw

C x 2 **Outlet Box Screw** 