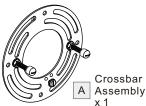

# Package Contents

Preparation: Identify and inspect all parts before beginning the installation.

Missing or damaged parts? Contact your original place of purchase.

Alternate Mounting Screw

C x 2 **Outlet Box Screw** 