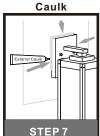

## ▲ Warnings and Cautions

Turn off the electricity at the circuit breaker before installation. Consult a licensed electrician if in doubt about installation.

Turn off power to the fixture and allow the bulbs to cool before replacing.