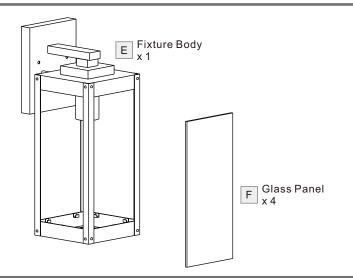

# Package Contents

Preparation: Identify and inspect all parts before beginning the installation.

Missing or damaged parts? Contact your original place of purchase.

Alternate Mounting Screw

C x 2 **Outlet Box Screw** 