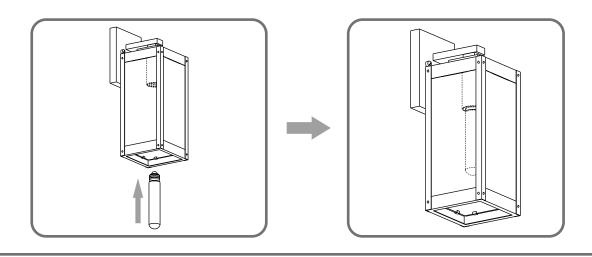

## **Installation Guide** For Styles WVR8405IZ and WVR8406IZ

### **Tools Required**



### **Light Source**



1BULB REQUIRED BULBNOTINCLUDED

## ▲ Warnings and Cautions

Turn off the electricity at the circuit breaker before installation. Consult a licensed electrician if in doubt about installation.

Turn off power to the fixture and allow the bulbs to cool before replacing.

# Package Contents

Preparation: Identify and inspect all parts before beginning the installation.

Missing or damaged parts? Contact your original place of purchase.







Alternate Mounting Screw



C x 2 **Outlet Box Screw** 



Wire Connector



#### Table of **Contents**

**Alternate** 







STEP 3



STEP 4



STEP 5



STEP 6







2of4



### STEP 5



#### STEP 6