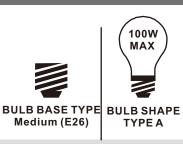

## **Installation Guide** For Styles WVR8405IZ and WVR8406IZ

### **Tools Required**



### **Light Source**



1BULB REQUIRED BULBNOTINCLUDED

## ▲ Warnings and Cautions

Turn off the electricity at the circuit breaker before installation. Consult a licensed electrician if in doubt about installation.

Turn off power to the fixture and allow the bulbs to cool before replacing.

# Package Contents

Preparation: Identify and inspect all parts before beginning the installation.

Missing or damaged parts? Contact your original place of purchase.







Alternate Mounting Screw



C x 2 **Outlet Box Screw** 



Wire Connector



#### Table of **Contents**

**Alternate** 







STEP 3



STEP 4



STEP 5



STEP 6







2of4



### STEP 5



#### STEP 6