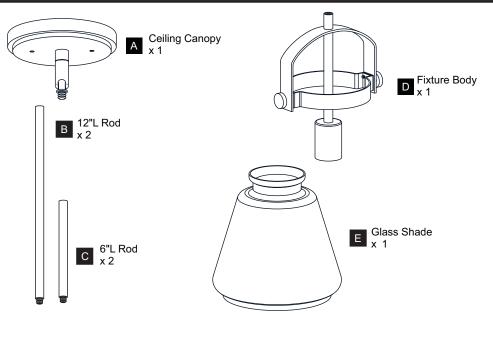

ELECTRIC SHOCK Before beginning installation, turn off electricity at the circuit breaker box or the main fuse box.
- RISK OF FIRE Use bulbs specified by the markings and/or labels on the fixture.
- CAUTION
- For your safety, read instructions completely before beginning installation.
- If in doubt about electrical installation, consult a licensed electrician.
- Turn off electricity to fixture before replacing the bulb(s).

#### **TOOLS REQUIRED**



#### **CARE AND MAINTENANCE**

• Wipe clean using soft, dry cloth or static duster. Always avoid using harsh chemicals and abrasives to clean fixture as they may damage the finish.

If you need further assistance call Quoizel Customer Care at 1-800-645-3184 (9:00am - 5:00pm EST), or visit us on-line at www.quoizel.com.

### PACKAGE CONTENTS



#### MOUNTING HARDWARE



#### INSTALLATION



Your installation is now complete! Restore electricity and save this sheet for future reference.