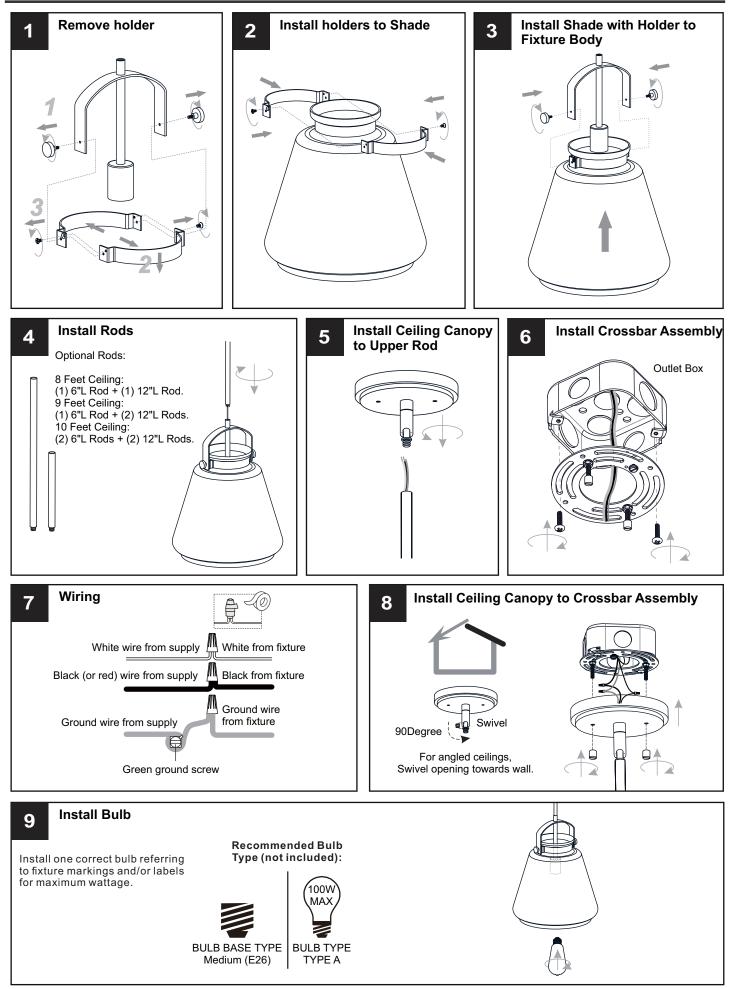

#### INSTALLATION

Your installation is now complete! Restore electricity and save this sheet for future reference.