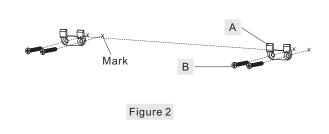

Place the template on the wall in the location you have selected for your mirror. Once you have the template in the location you desire and making sure it is level you may tape or pin the template to the wall. Now you may mark the holes for the mounting hardware as indicated on your template. You may mark the mounting hardware location by either using a pin and pushing it through the template leaving a small hole on the wall. Or you may use a pencil and place a mark on the wall through a small hole you cut into the template at the correct mounting location.

Remove the template from the wall and install the Mirror Hangers.