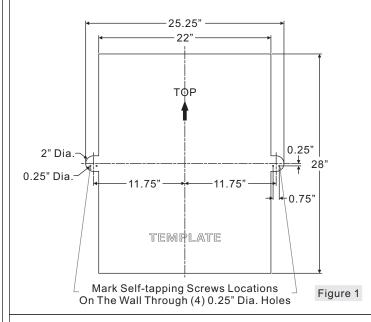

# Step 1 – Identify Self-tapping Screws Locations for mounting the Mirror Hangers By Using Template

The template included with package is provided to assist you in placing the mirror in the location you desire. The template is a full size drawing of your mirror and includes hanger mounting locations that your mirror maybe hung.

Place the template on the wall in the location you have selected for your mirror. Once you have the template in the location you desire and making sure it is level you may tape or pin the template to the wall. Now you may mark the holes for the mounting hardware as indicated on your template. You may mark the mounting hardware location by either using a pin and pushing it through the template leaving a small hole on the wall. Or you may use a pencil and place a mark on the wall through a small hole you cut into the template at the correct mounting location.

Remove the template from the wall and install the Mirror Hangers.