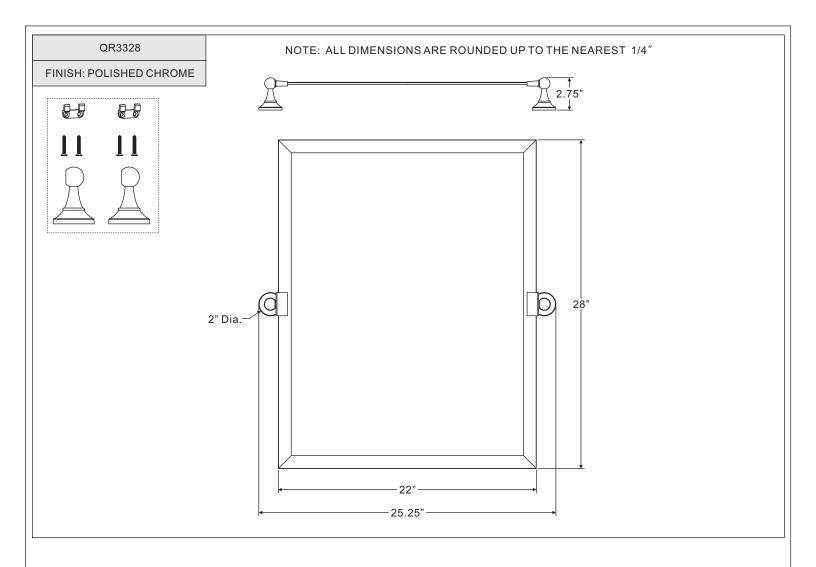

# Package Contents A Mirror Hanger x 2 B Self-tapping Screw x 4 C Metal Part x 2 D Mirror x 1