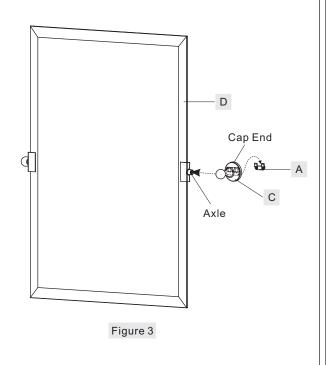

### STEP 3 - Hanging the Mirror

A. Attach Metal Parts (C) onto axles on the sides of the Mirror (D) with the cap end of Metal Part (C) against Mirror Hangers (A). By holding Metal Parts (C) with Mirror (D) to hang the Mirror (D) to Mirror Hangers (A) on the wall.