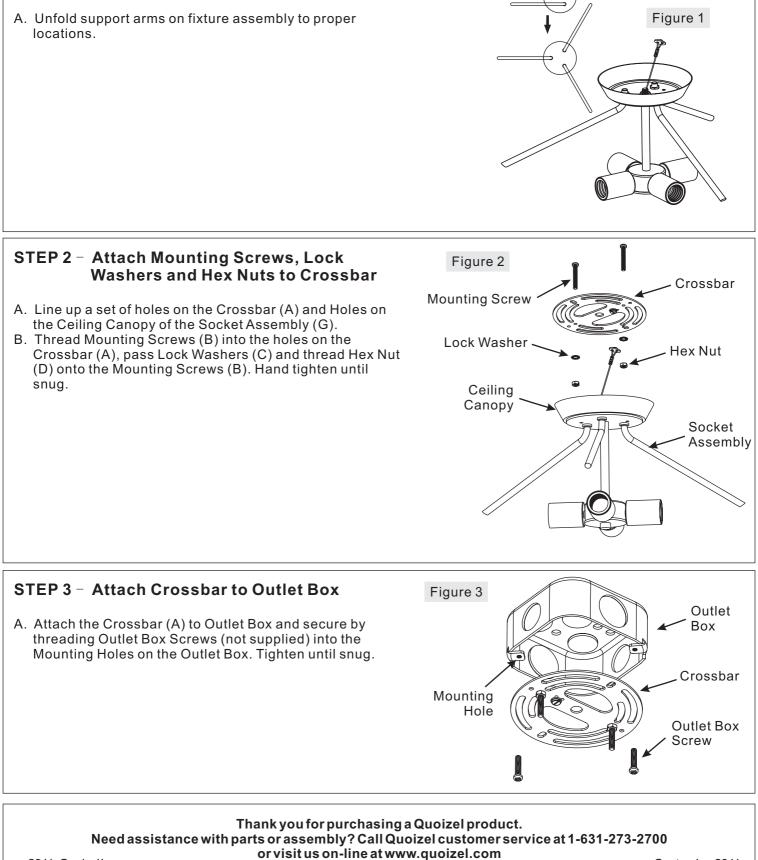

STEP 1 - Adjust Fixture Assembly

**Preparation:** Identify and inspect all parts before beginning installation. Check package content list and diagrams below to be sure all parts are present. If any parts are missing or damaged, do not attempt to assemble, install, or operate the fixture. Contact customer service for replacement parts.

## Warnings and Cautions

Turn off electricity at circuit breaker or main fuse box before installation. Consult a licensed electrician if in doubt.

These instructions are provided for your safety. It is very important you read them completely before installing the fixture. We strongly recommend that a licensed, professional electrician perform the installation.

Disconnect fixture from power source before replacing bulbs. Make sure bulbs are given sufficient time to cool before removal. Do not subject glass parts to any shock while in operation or shattering may result.