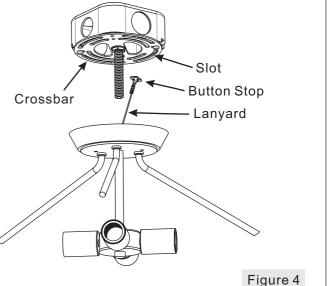

## STEP 4 - Attach Lanyard

- A. The purpose of the lanyard is to provide the installer a means to support the fixture from the junction box while connecting the electrical wires. This enables the fixture to hang from the junction box and your hands are free to make the wire connections.
- B. Turn the Button Stop so it may be inserted into the crossbar slot. Make sure the Button Stop is completely inside the crossbar. Slowly release the fixture to make sure it is supported by the Button Stop. Proceed to the wiring steps. Once you are complete with the wiring there is nothing to do with Lanyard. The Lanyard will push into the junction box when the fixture is placed for final mounting.

-igure 4

Figure 6