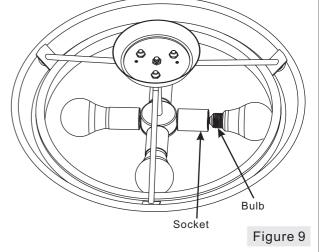

## Assembly Instruction Sheet #IS-QF1201SWT For Style QF1201SWT

- A. This fixture uses standard bulb with a standard screw base. Maximum 100 watts.
- B. Insert bulb and screw properly into place.

Your lamp semi-flush fixture is now assembled and ready to use. Enjoy!