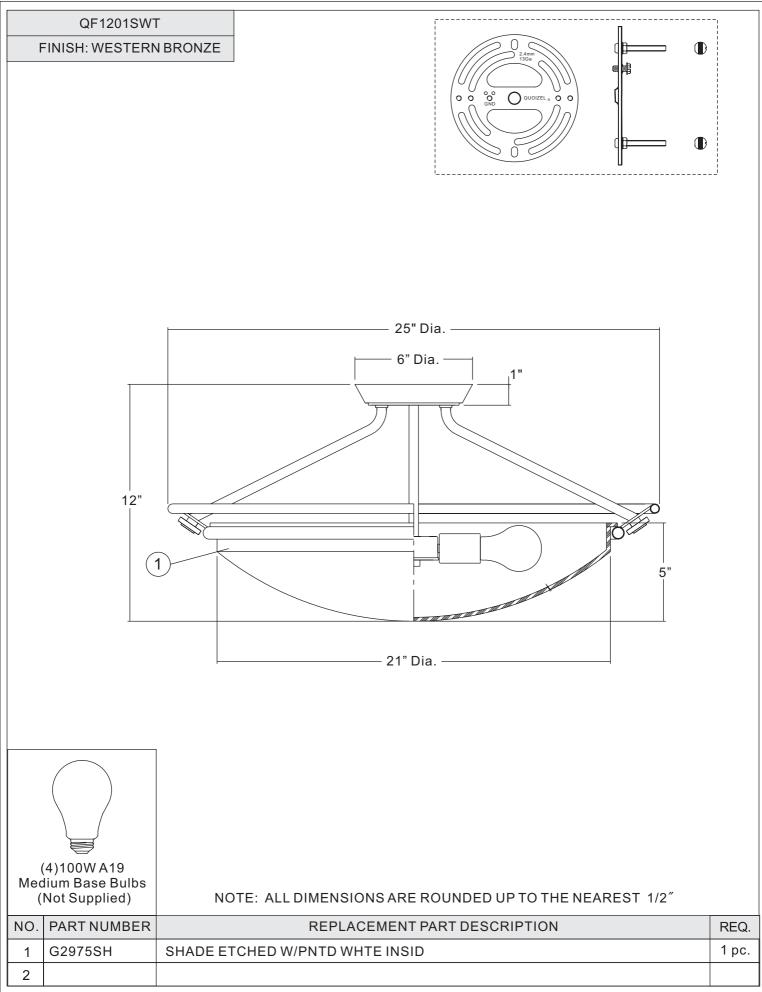

## Assembly Instruction Sheet #IS-QF1201SWT For Style QF1201SWT

**Tools Required:** Flathead screwdriver, Phillips screwdriver, pliers, wire cutters, wire strippers, electrical tape, safety glasses.

Bulb Recommended: (4) Medium Base 100W Maximum Estimated Assembly Time: 20-30 minutes

## Assembly Instruction Sheet #IS-QF1201SWT For Style QF1201SWT

- A. This fixture uses standard bulb with a standard screw base. Maximum 100 watts.
- B. Insert bulb and screw properly into place.

Your lamp semi-flush fixture is now assembled and ready to use. Enjoy!