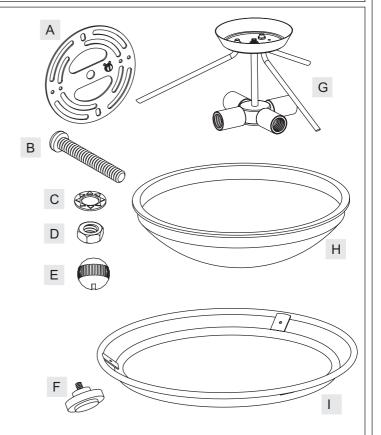

| Part | Description     | Quantity |
|------|-----------------|----------|
| А    | Crossbar        | 1 pc.    |
| В    | Mounting Screw  | 2 pcs.   |
| С    | Lock Washer     | 2 pcs.   |
| D    | Hex Nut         | 2 pcs.   |
| Е    | Mounting Ball   | 2 pcs.   |
| F    | Lock screw      | 3 pcs.   |
| G    | Socket Assembly | 1 pc.    |
| Н    | Shade           | 1 pc.    |
| I    | Shade Holder    | 1 pc.    |

## Package Contents