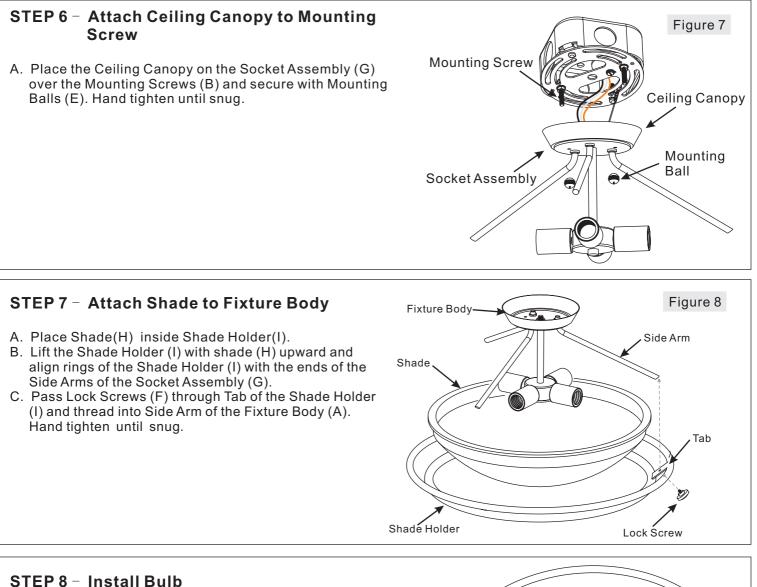

## STEP 4 - Attach Lanyard

- A. The purpose of the lanyard is to provide the installer a means to support the fixture from the junction box while connecting the electrical wires. This enables the fixture to hang from the junction box and your hands are free to make the wire connections.
- B. Turn the Button Stop so it may be inserted into the crossbar slot. Make sure the Button Stop is completely inside the crossbar. Slowly release the fixture to make sure it is supported by the Button Stop. Proceed to the wiring steps. Once you are complete with the wiring there is nothing to do with Lanyard. The Lanyard will push into the junction box when the fixture is placed for final mounting.