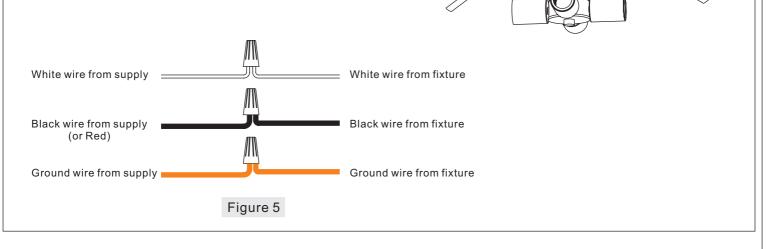

## STEP 5 – Make Wire Connections

- A. Use standard wire connectors to make all wire connections. (Connectors are not included with fixture.) Strip and prepare wire ends according to instructions supplied with connectors.
- B. Connect White Supply Wire from the Outlet Box to White Wire from fixture.
- C. Connect Black (or Red) Supply Wire from the Outlet Box to Black Wire from fixture.
- D. Connect Ground Wire from the Outlet Box to Ground Wire from fixture.
- E. Twist connectors until wires are tightly joined together.
- F. Wrap each connection with approved electrical tape and carefully stuff all the connected wires into the Outlet Box.