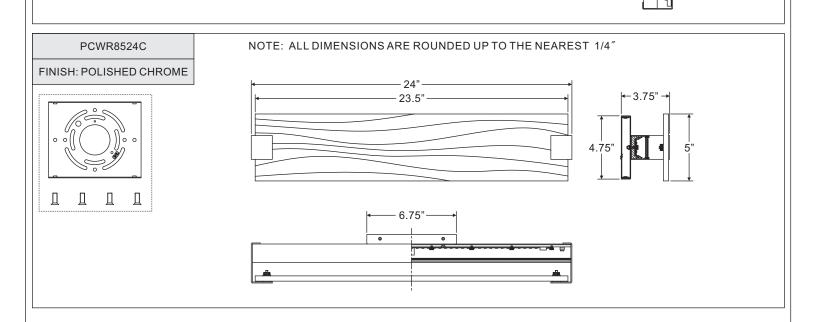

d green ground screw on the crossbar, no less than 2 inches from the end of the wire. Tighten the green ground screw.
- B. Use standard wire connectors (not included) to make all wire connections. Twist connectors until wires are tightly joined together. Wrap each connection with approved electrical tape and carefully stuff all the connected wires into the Outlet Box.



Thank you for purchasing a Quoizel product. Need assistance with parts or assembly? Call Quoizel customer service at 1-800-645-3184 or visit us on-line at www.quoizel.com

# STEP 4 - Install Fixture Body A. Place the backplate and Fixture Body (E) over the Inner Backplate (A) and secure with Mounting Screws (B). Hand tighten until snug with screwdrivers. Your fixture is now assembled and ready to use. Enjoy!

Figure 4

Ε