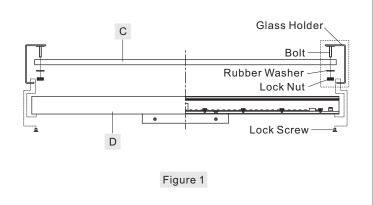

### STEP 1 - Install Glass Panel to Fixture Body

- A. Place the Fixture Body (D) onto a flat working surface. Unlock lock screws from the back of the Fixture Body (D) and remove the glass holder on both ends.
- B. Remove lock nuts and rubber washers from glass holders. Attach the Glass Panel (C) to the bolts on glass holders. Secure by threading rubber washers and lock nuts back onto bolts. Hand tighten until snug.
- C. Attach glass holders back onto the Fixture Body (D) and secure with previously removed lock screws. Tight until snug with screwdrivers.