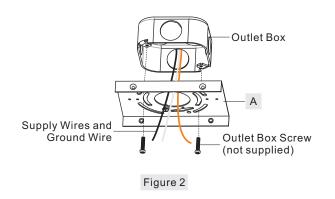

### STEP 2 - Install Inner Backplate

A. Pass the supply wires and ground wire through the Inner Backplate (A). Attach the Inner Backplate (A) to Outlet Box with the head of Green Ground Screw facing you. Secure it with Outlet Box Screws (not included). Tighten until snug.