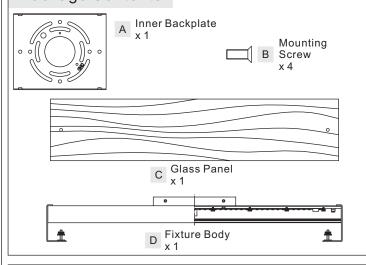

tape, safety glasses.

Light Source: Integrated LED 37W

Estimated Assembly Time: 20-30 minutes

**Preparation:** Identify and inspect all parts before beginning installation. Check package content list and diagrams below to be sure all parts are present. If any parts are missing or damaged, do not attempt to assemble, install, or operate the fixture. Contact customer service for replacement parts.

# **△** Warnings and Cautions

Turn off electricity at circuit breaker or main fuse box before installation. Consult a licensed electrician if in doubt.

These instructions are provided for your safety. It is very important you read them completely before installing the fixture. We strongly recommend that a licensed, professional electrician perform the installation.

## **Package Contents**



### STEP 1 - Install Glass Panel to Fixture Body

- A. Place the Fixture Body (D) onto a flat working surface. Unlock lock screws from the back of the Fixture Body (D) and remove the glass holder on both ends.
- B. Remove lock nuts and rubber washers from glass holders. Attach the Glass Panel (C) to the bolts on glass holders. Secure by threading rubber washers and lock nuts back onto bolts. Hand tighten until snug.
- C. Attach glass holders back onto the Fixture Body (D) and secure with previously removed lock screws. Tight until snug with screwdrivers.



### STEP 2 - Install Inner Backplate

A. Pass the supply wires and ground wire through the Inner Backplate (A). Attach the Inner Backplate (A) to Outlet Box with the head of Green Ground Screw facing you. Secure it with Outlet Box Scr