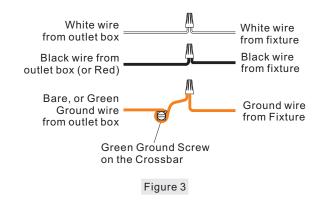

### **STEP 3 - Wire Connections**

- A. Wrap bare or green ground wire around green ground screw on the crossbar, no less than 2 inches from the end of the wire. Tighten the green ground screw.
- B. Use standard wire connectors (not included) to make all wire connections. Twist connectors until wires are tightly joined together. Wrap each connection with approved electrical tape and carefully stuff all the connected wires into the Outlet Box.