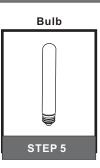

# Installation Guide For Style PAX9007MBK

### Tools Required



#### **Light Source**



1BULBREQUIRED BULBNOTINCLUDED

#### **△** Warnings and Cautions

Turn off the electricity at the circuit breaker before installation. Consult a licensed electrician if in doubt about installation.

Turn off power to the fixture and allow the bulbs to cool before replacing.

#### **Package Contents**

**Preparation**: Identify and inspect all parts before beginning the installation.

Missing or damaged parts? Contact your original place of purchase.

#### **PARTS BAG**



A Mounting Screw







C Fixture Loop

Fixture Body x 1 D



## Table of Contents