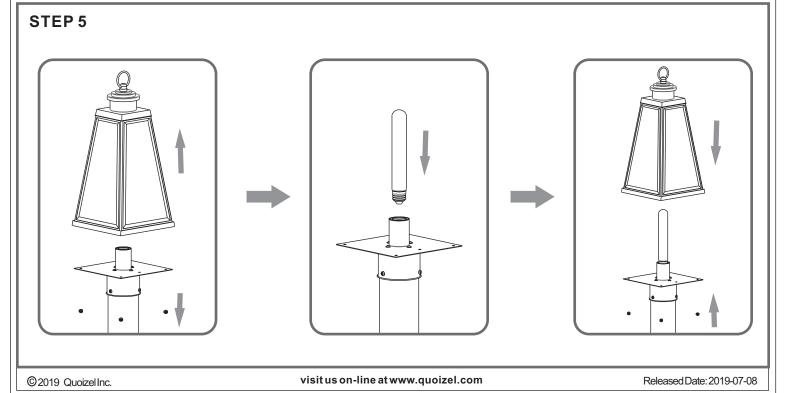

# Installation Guide For Style PAX9007MBK

### Tools Required



#### **Light Source**



1BULBREQUIRED BULBNOTINCLUDED

#### **△** Warnings and Cautions

Turn off the electricity at the circuit breaker before installation. Consult a licensed electrician if in doubt about installation.

Turn off power to the fixture and allow the bulbs to cool before replacing.

#### **Package Contents**

**Preparation**: Identify and inspect all parts before beginning the installation.

Missing or damaged parts? Contact your original place of purchase.

#### **PARTS BAG**



A Mounting Screw







C Fixture Loop

Fixture Body x 1 D



## Table of Contents