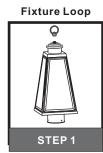

# Installation Guide For Style PAX9007MBK

### Tools Required



#### **Light Source**



1BULBREQUIRED BULBNOTINCLUDED

#### **△** Warnings and Cautions

Turn off the electricity at the circuit breaker before installation. Consult a licensed electrician if in doubt about installation.

Turn off power to the fixture and allow the bulbs to cool before replacing.

#### **Package Contents**

**Preparation**: Identify and inspect all parts before beginning the installation.

Missing or damaged parts? Contact your original place of purchase.

#### **PARTS BAG**



A Mounting Screw







C Fixture Loop

Fixture Body x 1 D



## Table of Contents