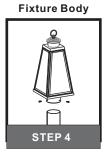

# Installation Guide For Style PAX9007MBK

### Tools Required



#### **Light Source**



1BULBREQUIRED BULBNOTINCLUDED

#### **△** Warnings and Cautions

Turn off the electricity at the circuit breaker before installation. Consult a licensed electrician if in doubt about installation.

Turn off power to the fixture and allow the bulbs to cool before replacing.

#### **Package Contents**

**Preparation**: Identify and inspect all parts before beginning the installation.

Missing or damaged parts? Contact your original place of purchase.

#### **PARTS BAG**



A Mounting Screw







C Fixture Loop

Fixture Body x 1 D



## Table of Contents