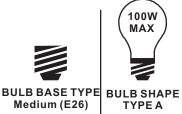

# Installation Guide For Style PAX9007MBK

### Tools Required



#### **Light Source**



1BULBREQUIRED BULBNOTINCLUDED

#### **△** Warnings and Cautions

Turn off the electricity at the circuit breaker before installation. Consult a licensed electrician if in doubt about installation.

Turn off power to the fixture and allow the bulbs to cool before replacing.

#### **Package Contents**

**Preparation**: Identify and inspect all parts before beginning the installation.

Missing or damaged parts? Contact your original place of purchase.

#### **PARTS BAG**



A Mounting Screw







C Fixture Loop

Fixture Body x 1 D



## Table of Contents