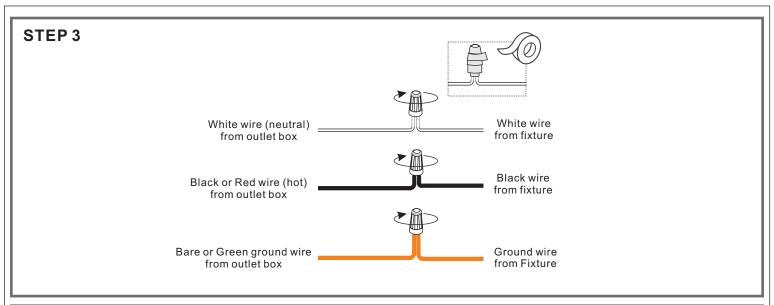

#### **△** Warnings and Cautions

Turn off the electricity at the circuit breaker before installation. Consult a licensed electrician if in doubt about installation.

Turn off power to the fixture and allow the bulbs to cool before replacing.