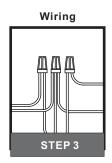

# Installation Guide For Style PAX9007MBK

### Tools Required



#### **Light Source**



1BULBREQUIRED BULBNOTINCLUDED

#### **△** Warnings and Cautions

Turn off the electricity at the circuit breaker before installation. Consult a licensed electrician if in doubt about installation.

Turn off power to the fixture and allow the bulbs to cool before replacing.

#### **Package Contents**

**Preparation**: Identify and inspect all parts before beginning the installation.

Missing or damaged parts? Contact your original place of purchase.

#### **PARTS BAG**



A Mounting Screw







C Fixture Loop

Fixture Body x 1 D



## Table of Contents