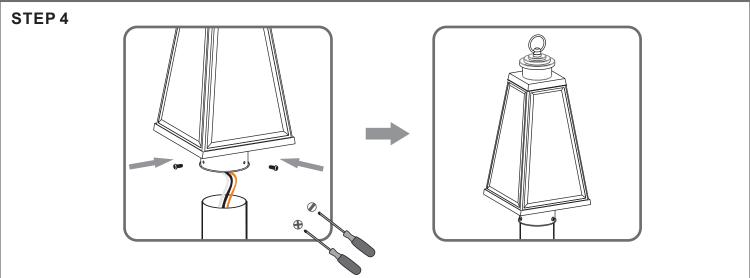

# Installation Guide For Style PAX9007MBK

### Tools Required



#### **Light Source**



1BULBREQUIRED BULBNOTINCLUDED

#### **△** Warnings and Cautions

Turn off the electricity at the circuit breaker before installation. Consult a licensed electrician if in doubt about installation.

Turn off power to the fixture and allow the bulbs to cool before replacing.

#### **Package Contents**

**Preparation**: Identify and inspect all parts before beginning the installation.

Missing or damaged parts? Contact your original place of purchase.

#### **PARTS BAG**



A Mounting Screw







C Fixture Loop

Fixture Body x 1 D



## Table of Contents