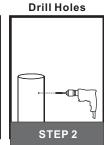

# Installation Guide For Style PAX9007MBK

### Tools Required



#### **Light Source**



1BULBREQUIRED BULBNOTINCLUDED

#### **△** Warnings and Cautions

Turn off the electricity at the circuit breaker before installation. Consult a licensed electrician if in doubt about installation.

Turn off power to the fixture and allow the bulbs to cool before replacing.

#### **Package Contents**

**Preparation**: Identify and inspect all parts before beginning the installation.

Missing or damaged parts? Contact your original place of purchase.

#### **PARTS BAG**



A Mounting Screw







C Fixture Loop

Fixture Body x 1 D



## Table of Contents