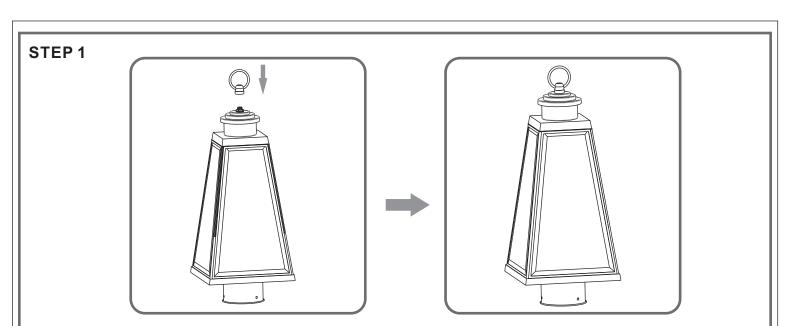

# Installation Guide For Style PAX9007MBK

### Tools Required



#### **Light Source**



1BULBREQUIRED BULBNOTINCLUDED

#### **△** Warnings and Cautions

Turn off the electricity at the circuit breaker before installation. Consult a licensed electrician if in doubt about installation.

Turn off power to the fixture and allow the bulbs to cool before replacing.

#### **Package Contents**

**Preparation**: Identify and inspect all parts before beginning the installation.

Missing or damaged parts? Contact your original place of purchase.

#### **PARTS BAG**



A Mounting Screw







C Fixture Loop

Fixture Body x 1 D



## Table of Contents