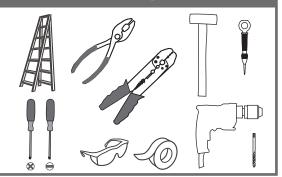

# Installation Guide For Style PAX9007MBK

### Tools Required



#### **Light Source**



1BULBREQUIRED BULBNOTINCLUDED

#### **△** Warnings and Cautions

Turn off the electricity at the circuit breaker before installation. Consult a licensed electrician if in doubt about installation.

Turn off power to the fixture and allow the bulbs to cool before replacing.

#### **Package Contents**

**Preparation**: Identify and inspect all parts before beginning the installation.

Missing or damaged parts? Contact your original place of purchase.

#### **PARTS BAG**



A Mounting Screw







C Fixture Loop

Fixture Body x 1 D



## Table of Contents