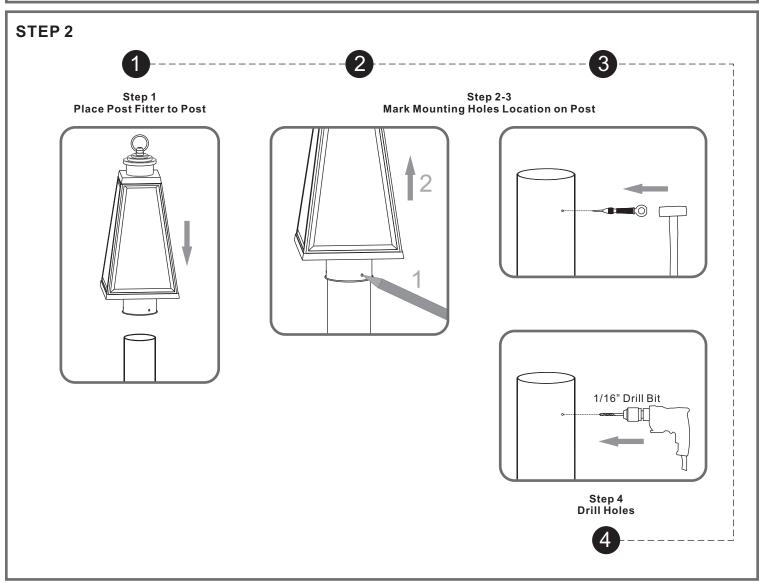

# Installation Guide For Style PAX9007MBK

### Tools Required



#### **Light Source**



1BULBREQUIRED BULBNOTINCLUDED

#### **△** Warnings and Cautions

Turn off the electricity at the circuit breaker before installation. Consult a licensed electrician if in doubt about installation.

Turn off power to the fixture and allow the bulbs to cool before replacing.

#### **Package Contents**

**Preparation**: Identify and inspect all parts before beginning the installation.

Missing or damaged parts? Contact your original place of purchase.

#### **PARTS BAG**



A Mounting Screw







C Fixture Loop

Fixture Body x 1 D



## Table of Contents