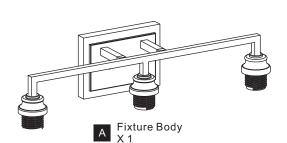

# WARNING

- RISK OF ELECTRIC SHOCK Before beginning installation, turn off electricity at the circuit breaker box or the main fuse box.
- RISK OF FIRE Use bulbs specified by the markings and/or labels on the fixture.

- For your safety, read instructions completely before beginning installation.
- If in doubt about electrical installation, consult a licensed electrician. Turn off electricity to fixture before replacing the bulb(s).

### **TOOLS REQUIRED**











# **CARE AND MAINTENANCE**

Wipe clean using soft, dry cloth or static duster. Always avoid using harsh chemicals and abrasives to clean fixture as they may damage

If you need further assistance call Quoizel Customer Care at 1-800-645-3184(9:00am - 5:00pm EST), or visit us on-line at www.quoizel.com

## **PACKAGE CONTENTS**









Socket Collar [pre-assembled to Fixture Body]

## **MOUNTING HARDWARE**















**Outlet Box Screw** X 2









Your installation is now complete! Restore electricity and save this sheet for future reference.