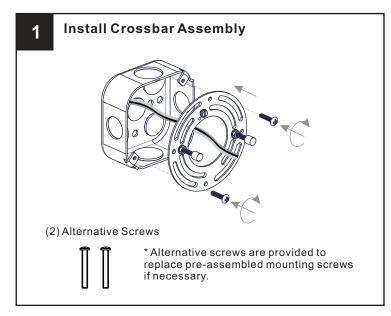

## **MOUNTING HARDWARE**

**Outlet Box Screw** X 2

Your installation is now complete! Restore electricity and save this sheet for future reference.