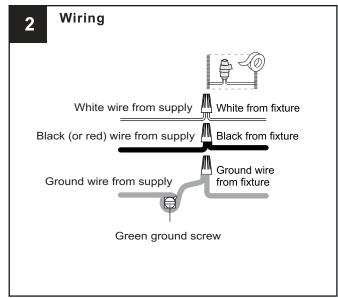

ain fuse box.
- RISK OF FIRE Use bulbs specified by the markings and/or labels on the fixture.

- For your safety, read instructions completely before beginning installation.
- If in doubt about electrical installation, consult a licensed electrician. Turn off electricity to fixture before replacing the bulb(s).

### **TOOLS REQUIRED**











# **CARE AND MAINTENANCE**

Wipe clean using soft, dry cloth or static duster. Always avoid using harsh chemicals and abrasives to clean fixture as they may damage

If you need further assistance call Quoizel Customer Care at 1-800-645-3184(9:00am - 5:00pm EST), or visit us on-line at www.quoizel.com

## **PACKAGE CONTENTS**









Socket Collar [pre-assembled to Fixture Body]

## **MOUNTING HARDWARE**















**Outlet Box Screw** X 2









Your installation is now complete! Restore electricity and save this sheet for future reference.