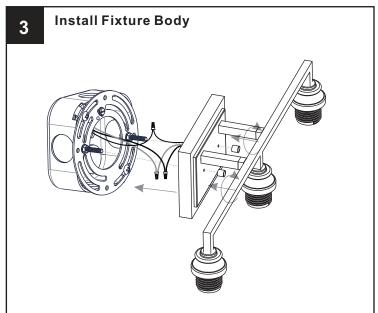

n fuse box.
- RISK OF FIRE Use bulbs specified by the markings and/or labels on the fixture.

- For your safety, read instructions completely before beginning installation.
- If in doubt about electrical installation, consult a licensed electrician. Turn off electricity to fixture before replacing the bulb(s).

### **TOOLS REQUIRED**











# **CARE AND MAINTENANCE**

Wipe clean using soft, dry cloth or static duster. Always avoid using harsh chemicals and abrasives to clean fixture as they may damage

If you need further assistance call Quoizel Customer Care at 1-800-645-3184(9:00am - 5:00pm EST), or visit us on-line at www.quoizel.com

## **PACKAGE CONTENTS**









Socket Collar [pre-assembled to Fixture Body]

## **MOUNTING HARDWARE**















**Outlet Box Screw** X 2









Your installation is now complete! Restore electricity and save this sheet for future reference.