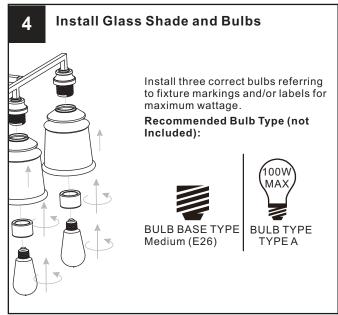

#### WARNING

- RISK OF ELECTRIC SHOCK Before beginning installation, turn off electricity at the circuit breaker box or the main fuse box.
- RISK OF FIRE Use bulbs specified by the markings and/or labels on the fixture.