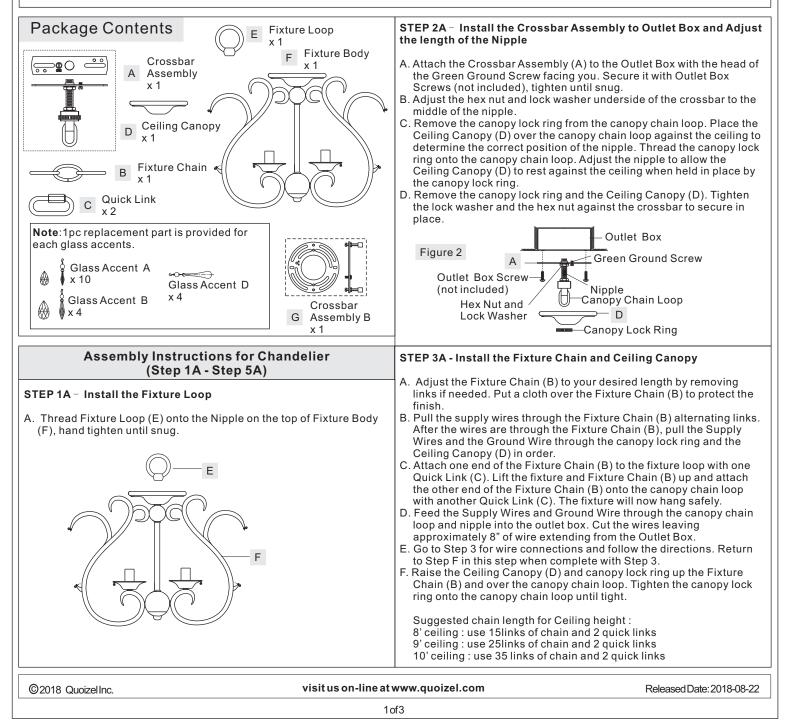

**Preparation:** Identify and inspect all parts before beginning installation. Check package content list and diagrams below to ensure all parts are present. If any parts are missing or damaged, do not attempt to assemble, install, or operate the fixture. Missing Parts? Contact your original place of purchase.