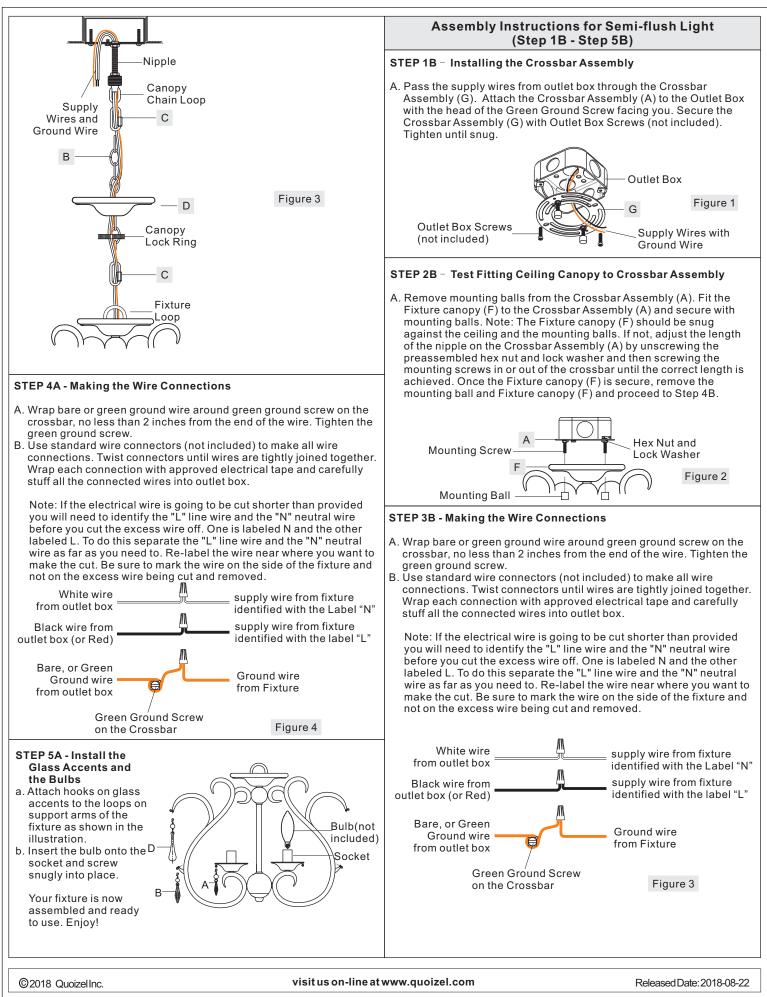

**Preparation:** Identify and inspect all parts before beginning installation. Check package content list and diagrams below to ensure all parts are present. If any parts are missing or damaged, do not attempt to assemble, install, or operate the fixture. Missing Parts? Contact your original place of purchase.