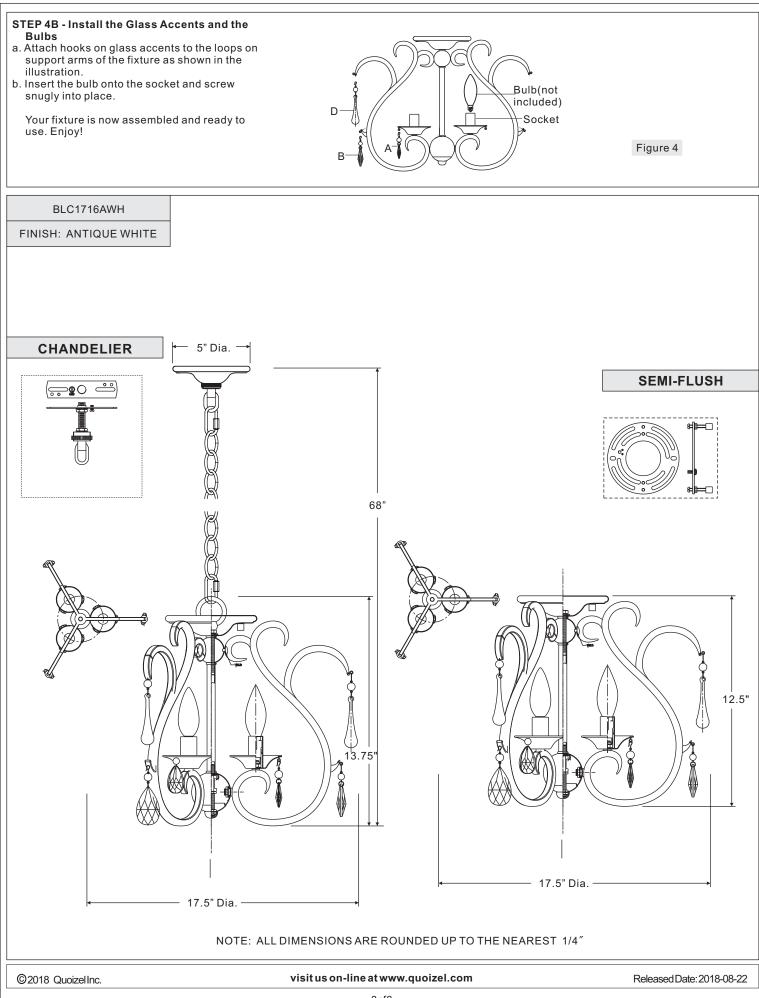

Light Source: (3) B10 Candelabra Base bulbs 60W Maximum, bulb not included.

Fixture Hanging Height: Minimum Hanging Height is 12.5", Maximum Hanging Height is 68".

Estimated Assembly Time: 30-45 minutes