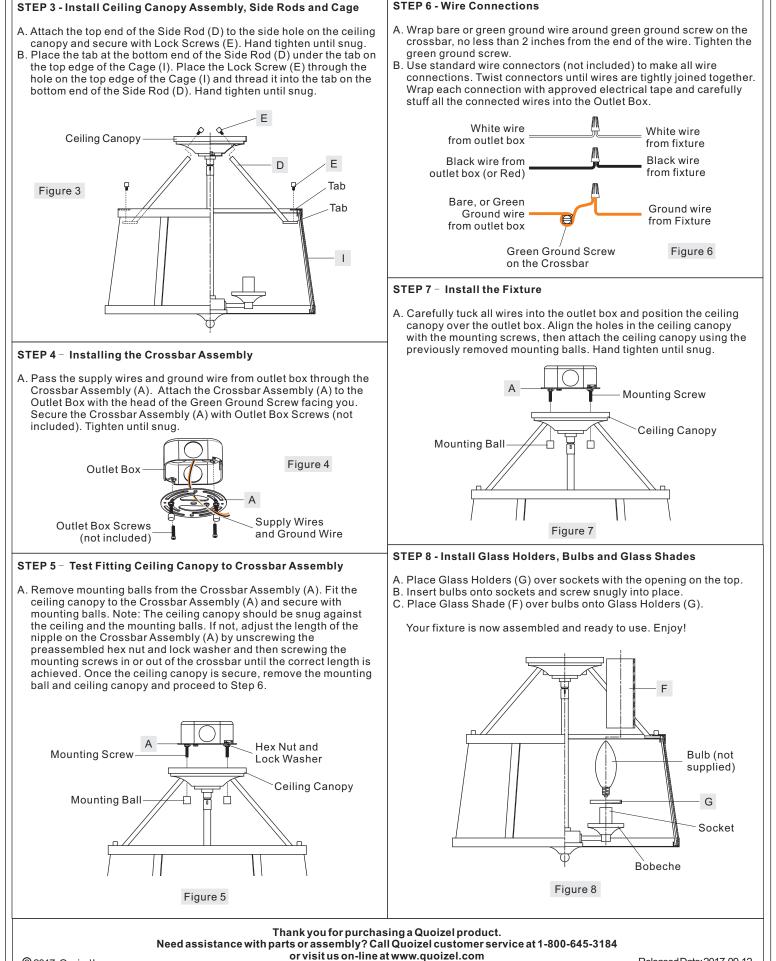

## Assembly Instruction Sheet #IS-BAW1716PK For Style BAW1716PK

Please go to www.quoizel.com for product cleaning tips. Go to the Care + Maintenance selection. Tools Required: Flathead screwdriver, Phillips screwdriver, pliers, wire cutters, wire strippers, electrical tape, safety glasses. Light Source: (4) B10 Candelabra Base Bulbs 60W Maximum Estimated Assembly Time: 30-45 minutes Preparation: Identify and inspectall parts before beginning installation. Check package content list and diagrams below to be sure all parts are present. If any parts are missing or damaged, do not attempt to assemble, install, or operate the fixture. Contact customer service for replacement parts. A Warnings and Cautions Turn off electricity at circuit breaker or main fuse box before installation. Consult a licensed electrician if in doubt. These instructions are provided for your safety. It is very important you read them completely before installing the fixture. We strongly recommend that a licensed, professional electrician perform the installation. Disconnect fixture from power source before replacing bulbs. Make sure bulbs are given sufficient time to cool before removal. Package Contents STEP 1 - Install Glass Panels D Side Rod х3 A. Place the Cage (I) onto a flat working surface with the bottom edge on the top. Carefully insert the narrow edge of Glass Panel (H) into = E Lock Screw the slot of the Cage (I). Attach the Glass Panel (H) to the Cage (I) and secure by folding the tabs in the bottom edge of the Cage (I) to x 6 the Glass Panel (H). B. Repeat the process to complete the installation of other Glass Panels (H). Crossbar Assembly А x 1 Tab F Glass Shade Н x 4 **Ceiling Canopy** B with Rod Slot Glass Holder Bottom G x 1 x 4 Edge 1 Figure 1 STEP 2 - Install Ceiling Canopy with Rod to Fixture Body A. Thread the Ceiling Canopy with Rod (B) to the Fixture Body (C) and hand tighten until snug. Fixture Body С Glass Panel Н х3 В I Cage Figure 2 Thank you for purchasing a Quoizel product. Need assistance with parts or assembly? Call Quoizel customer service at 1-800-645-3184 or visit us on-line at www.quoizel.com © 2017 Quoizel Inc. Released Date: 2017-09-12

© 2017 Quoizel Inc.

2of3

Released Date: 2017-09-12

Thank you for purchasing a Quoizel product. Need assistance with parts or assembly? Call Quoizel customer service at 1-800-645-3184 or visit us on-line at www.quoizel.com