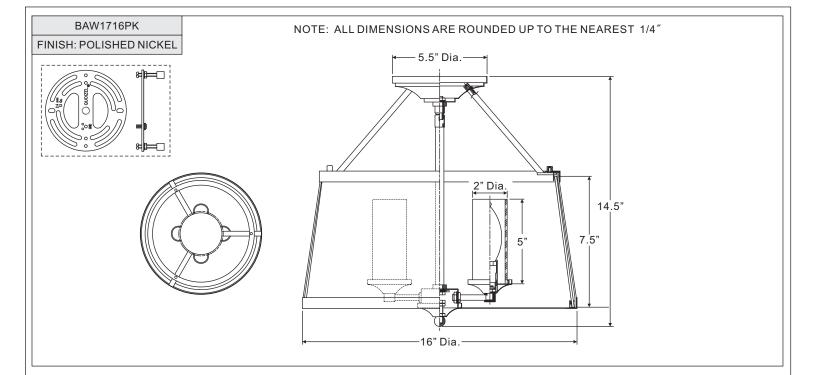

## Assembly Instruction Sheet #IS-BAW1716PK For Style BAW1716PK

Please go to www.quoizel.com for product cleaning tips. Go to the Care + Maintenance selection. Tools Required: Flathead screwdriver, Phillips screwdriver, pliers, wire cutters, wire strippers, electrical tape, safety glasses. Light Source: (4) B10 Candelabra Base Bulbs 60W Maximum Estimated Assembly Time: 30-45 minutes Preparation: Identify and inspectall parts before beginning installation. Check package content list and diagrams below to be sure all parts are present. If any parts are missing or damaged, do not attempt to assemble, install, or operate the fixture. Contact customer service for replacement parts. A Warnings and Cautions Turn off electricity at circuit breaker or main fuse box before installation. Consult a licensed electrician if in doubt. These instructions are provided for your safety. It is very important you read them completely before installing the fixture. We strongly recommend that a licensed, professional electrician perform the installation. Disconnect fixture from power source before replacing bulbs. Make sure bulbs are given sufficient time to cool before removal. Package Contents STEP 1 - Install Glass Panels D Side Rod х3 A. Place the Cage (I) onto a flat working surface with the bottom edge on the top. Carefully insert the narrow edge of Glass Panel (H) into = E Lock Screw the slot of the Cage (I). Attach the Glass Panel (H) to the Cage (I) and secure by folding the tabs in the bottom edge of the Cage (I) to x 6 the Glass Panel (H). B. Repeat the process to complete the installation of other Glass Panels (H). Crossbar Assembly А x 1 Tab F Glass Shade Н x 4 **Ceiling Canopy** B with Rod Slot Glass Holder Bottom G x 1 x 4 Edge 1 Figure 1 STEP 2 - Install Ceiling Canopy with Rod to Fixture Body A. Thread the Ceiling Canopy with Rod (B) to the Fixture Body (C) and hand tighten until snug. Fixture Body С Glass Panel Н х3 В I Cage Figure 2 Thank you for purchasing a Quoizel product. Need assistance with parts or assembly? Call Quoizel customer service at 1-800-645-3184 or visit us on-line at www.quoizel.com © 2017 Quoizel Inc. Released Date: 2017-09-12