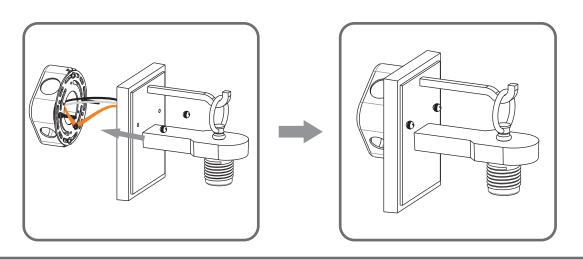

### **Installation Guide** For Styles BAE8407GK and BAE8409GK

#### **Tools Required**



#### **Light Source**



1BULBREQUIRED BULBNOTINCLUDED

## $oldsymbol{\Delta}$ Warnings and Cautions

Turn off the electricity at the circuit breaker before installation. Consult a licensed electrician if in doubt about installation.

Turn off power to the fixture and allow the bulbs to cool before replacing.

#### **Package Contents**

**Preparation**: Identify and inspect all parts before beginning the installation.

Missing or damaged parts? Contact your original place of purchase.





**Outlet Box Screw** 

D Wire Connector х3



#### Table of **Contents**

**Alternate Mounting Screw** STEP 1

Crossbar Assembly



STEP 2





STEP 4





Caulk







# STEP 4



### STEP 5



## STEP 6



©2019 QuoizelInc.

visit us on-line at www.quoizel.com

Released Date: 2019-09-26