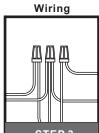

#### Table of **Contents**

**Alternate Mounting Screw** STEP 1

Crossbar Assembly

STEP 2

STEP 4

Caulk