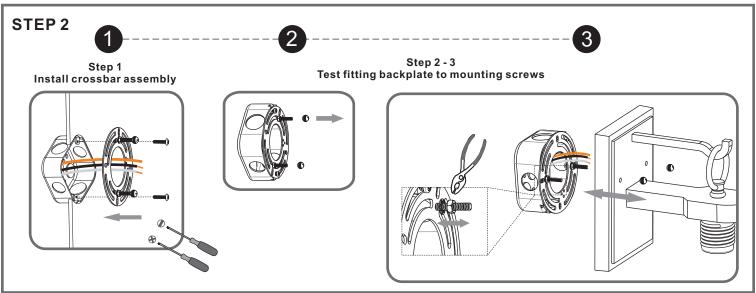

#### Table of **Contents**

**Alternate Mounting Screw** STEP 1

Crossbar Assembly

STEP 2

STEP 4

Caulk