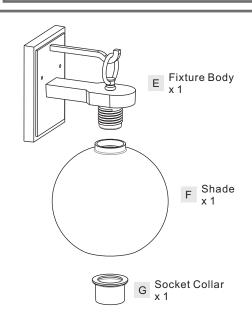

#### **Package Contents**

**Preparation**: Identify and inspect all parts before beginning the installation.

Missing or damaged parts? Contact your original place of purchase.

**Outlet Box Screw** 

D Wire Connector х3

#### Table of **Contents**

**Alternate Mounting Screw** STEP 1

Crossbar Assembly

STEP 2

STEP 4

Caulk