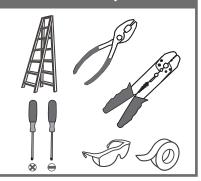

### **Installation Guide** For Styles BAE8407GK and BAE8409GK

#### **Tools Required**



#### **Light Source**



1BULBREQUIRED BULBNOTINCLUDED

## $oldsymbol{\Delta}$ Warnings and Cautions

Turn off the electricity at the circuit breaker before installation. Consult a licensed electrician if in doubt about installation.

Turn off power to the fixture and allow the bulbs to cool before replacing.

#### **Package Contents**

**Preparation**: Identify and inspect all parts before beginning the installation.

Missing or damaged parts? Contact your original place of purchase.





**Outlet Box Screw** 

D Wire Connector х3



#### Table of **Contents**

**Alternate Mounting Screw** STEP 1

Crossbar Assembly



STEP 2





STEP 4





Caulk







# STEP 4



### STEP 5



## STEP 6



©2019 QuoizelInc.

visit us on-line at www.quoizel.com

Released Date: 2019-09-26