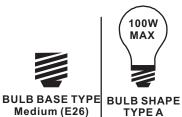

### **Installation Guide** For Styles BAE8407GK and BAE8409GK

#### **Tools Required**



#### **Light Source**



1BULBREQUIRED BULBNOTINCLUDED

## $oldsymbol{\Delta}$ Warnings and Cautions

Turn off the electricity at the circuit breaker before installation. Consult a licensed electrician if in doubt about installation.

Turn off power to the fixture and allow the bulbs to cool before replacing.

#### **Package Contents**

**Preparation**: Identify and inspect all parts before beginning the installation.

Missing or damaged parts? Contact your original place of purchase.





**Outlet Box Screw** 

D Wire Connector х3



#### Table of **Contents**

**Alternate Mounting Screw** STEP 1

Crossbar Assembly



STEP 2





STEP 4





Caulk







# STEP 4



### STEP 5



## STEP 6



©2019 QuoizelInc.

visit us on-line at www.quoizel.com

Released Date: 2019-09-26