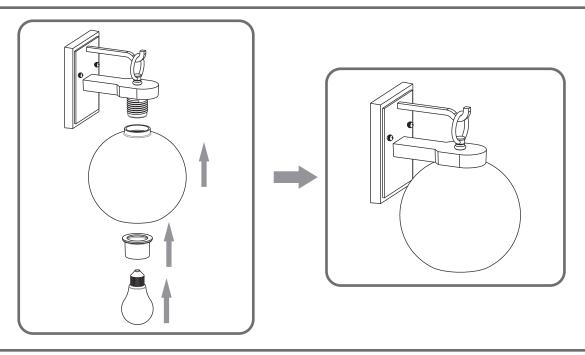

### **Installation Guide** For Styles BAE8407GK and BAE8409GK

#### **Tools Required**



#### **Light Source**



1BULBREQUIRED BULBNOTINCLUDED

## $oldsymbol{\Delta}$ Warnings and Cautions

Turn off the electricity at the circuit breaker before installation. Consult a licensed electrician if in doubt about installation.

Turn off power to the fixture and allow the bulbs to cool before replacing.

#### **Package Contents**

**Preparation**: Identify and inspect all parts before beginning the installation.

Missing or damaged parts? Contact your original place of purchase.





**Outlet Box Screw** 

D Wire Connector х3



#### Table of **Contents**

**Alternate Mounting Screw** STEP 1

Crossbar Assembly



STEP 2





STEP 4





Caulk







# STEP 4



### STEP 5



## STEP 6



©2019 QuoizelInc.

visit us on-line at www.quoizel.com

Released Date: 2019-09-26