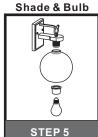

### **Installation Guide** For Styles BAE8407GK and BAE8409GK

#### **Tools Required**



#### **Light Source**



1BULBREQUIRED BULBNOTINCLUDED

## $oldsymbol{\Delta}$ Warnings and Cautions

Turn off the electricity at the circuit breaker before installation. Consult a licensed electrician if in doubt about installation.

Turn off power to the fixture and allow the bulbs to cool before replacing.

#### **Package Contents**

**Preparation**: Identify and inspect all parts before beginning the installation.

Missing or damaged parts? Contact your original place of purchase.





**Outlet Box Screw** 

D Wire Connector х3



#### Table of **Contents**

**Alternate Mounting Screw** STEP 1

Crossbar Assembly



STEP 2





STEP 4





Caulk







# STEP 4



### STEP 5



## STEP 6



©2019 QuoizelInc.

visit us on-line at www.quoizel.com

Released Date: 2019-09-26