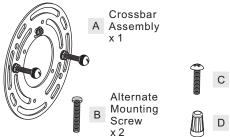

#### **Package Contents**

**Preparation**: Identify and inspect all parts before beginning the installation.

Missing or damaged parts? Contact your original place of purchase.

**Outlet Box Screw** 

D Wire Connector х3

#### Table of **Contents**

**Alternate Mounting Screw** STEP 1

Crossbar Assembly

STEP 2

STEP 4

Caulk