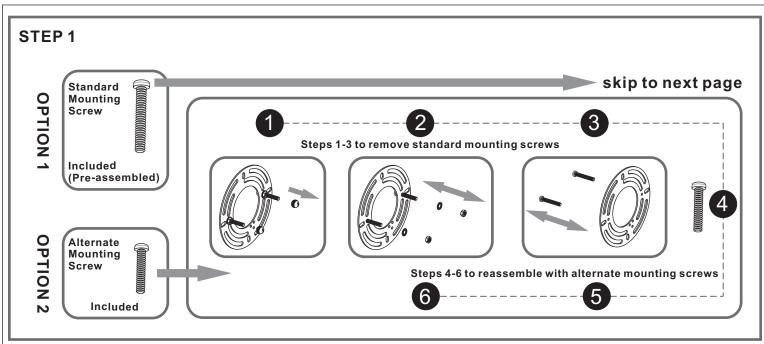

#### Table of **Contents**

**Alternate Mounting Screw** STEP 1

Crossbar Assembly

STEP 2

STEP 4

Caulk