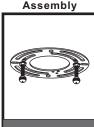

#### Table of **Contents**

**Alternate Mounting Screw** STEP 1

Crossbar Assembly

STEP 2

STEP 4

Caulk