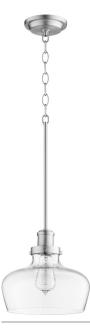

## 10`` CLR SEEDED PEND -STN

 Item #:
 8831-65

 Color:
 Satin Nickel

 Height:
 10.63"

 Width/Dia.:
 9.75"

Notes: Transitional

## Bulbs

| # Of Lights | Туре | Base   | Source | Watt | Dim | Incl. |
|-------------|------|--------|--------|------|-----|-------|
| 1           |      | Medium |        | 60   |     |       |

FeaturesAdditional InformationSafety Rating:DryShipped Via:ParcelSafety Listing:ULWeight:5.6lb