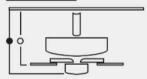

## **HEIGHT CHART**

# **FAN HEIGHT**

Using 6" Downrod

• Distance of 14.25" • Distance of 12.25"