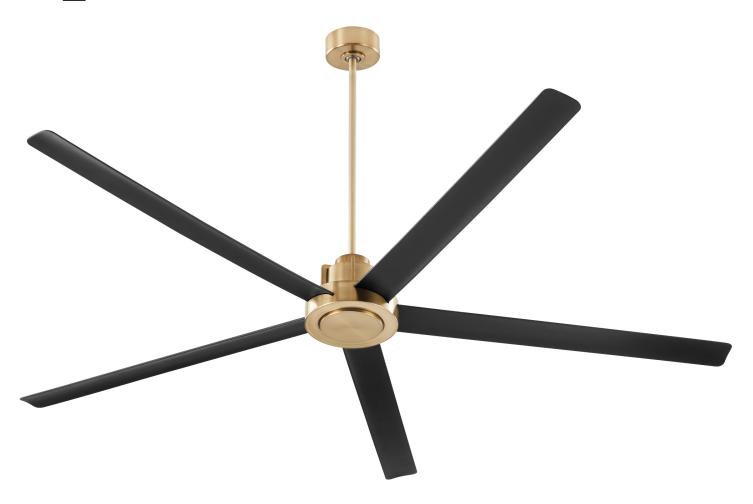

# **Revel Ceiling Fan**

# 80805-8059

**Aged Brass** 

# **GENERAL SPECS**

3 Finishes Available Lifetime Motor Warranty Five Blades 80" Blade Sweep 9-Degree Blade Pitch 80" Lead Wire 6" Downrod Included

## **MECHANICAL SPECS**

DC-30NS Motor

6 Speeds-Reversible w/ Wall Control 16 Poles .36/.23/.15/.09/.07/.04 AMPS on H/M/L 27/17/10/6/4/3 WATTS on H/M/L 96/83/70/57/45/33 RPMS on H/M/L

Dimmable Light Kit LED Light Kit is 24W, 3000K, 2227 Lumens, 90CRI