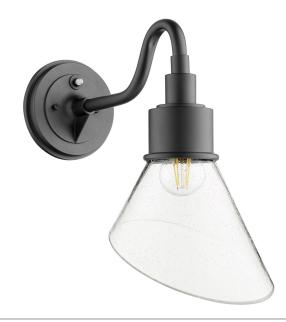

10/1/2019 **Quorum International** 

201 Railhead Road Fort Worth, TX 76106

Website: quoruminternational.com

Phone: 817-626-5483 Fax: 800-934-8176

Email: customersupport@quorumintl.com

**TORREY W/GLS LG-**

Item #: 734-69 Color: Noir Height: 15.5" Width/Dia.: 8.5"

**Features** 

Safety Rating: Wet Safety Listing: UL

**Additional Information** 

Glass: **Clear seeded** 

Entension: 16" Shipped Via: **Parcel** 4.8lb Weight:

Please be advised that all prices and information shown here are subject to verification by Quorum. In the event of a discrepancy, we reserve the right to make any corrections necessary.