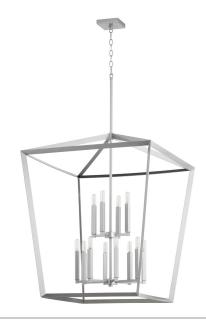

## MANOR 12LT ENTRY - CLN

Item #: 6809-12-64
Color: Classic Nickel

Height: **38"** Width/Dia.: **29"** 

Notes:

Soft-Contemporary

**Bulbs** 

**Features** 

| # Of Lights | Туре | Base       | Source | Watt | Dim | Incl. |
|-------------|------|------------|--------|------|-----|-------|
| 12          |      | Candelabra |        | 60   |     |       |