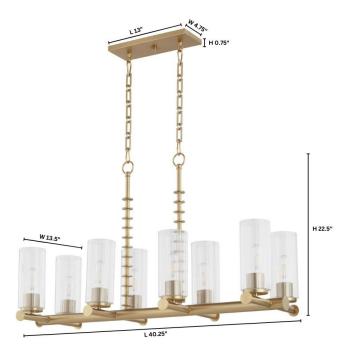

## 651-8-80

JUNIPER 8 Light Linear - Aged Brass

| Project:     |    |  |
|--------------|----|--|
| Location: _  |    |  |
| Fixture Type | e: |  |
| Catalog #:   |    |  |
| Catalog #:   |    |  |

| DETAILS            |                          |
|--------------------|--------------------------|
| FINISH:            | Aged Brass               |
| MATERIAL:          | Steel                    |
| DIFFUSER MATERIAL: | Clear Fluted Glass Shade |
| LOCATION:          | Damp Listed              |

| DIMENSIONS |        |
|------------|--------|
| LENGTH:    | 40.25" |
| WIDTH:     | 13.50" |
| HEIGHT:    | 22.50" |
| SHADE:     |        |
| HEIGHT:    | 8.75"  |
| DIAMETER:  | 4.00"  |

| LIGHT SOURCE       |                  |
|--------------------|------------------|
| NUMBER OF SOCKETS: | 8 Light          |
| SOCKET BASE:       | Medium Base Lamp |
| WATTAGE:           | 100 Watt         |

| MOUNTING      |                              |
|---------------|------------------------------|
| CANOPY:       | L 13.00" x W 4.75" x H 0.75" |
| CHAIN LENGTH: | 8'                           |
| CHAIN FINISH: | Aged Brass                   |
| CORD LENGTH:  | 10'                          |
| CORD COLOR:   | Clear                        |
|               |                              |