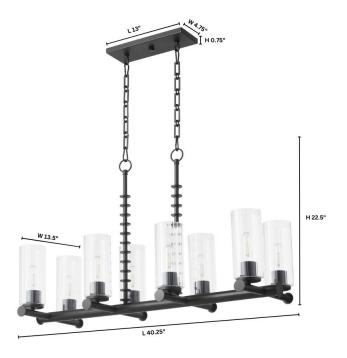

## 651-8-59

JUNIPER 8 Light Linear - Matte Black

| Project:     |    |
|--------------|----|
| Location:    |    |
| Fixture Type | e: |
| Catalog #: _ |    |

| DETAILS            |                          |
|--------------------|--------------------------|
| FINISH:            | Matte Black              |
| MATERIAL:          | Steel                    |
| DIFFUSER MATERIAL: | Clear Fluted Glass Shade |
| LOCATION:          | Damp Listed              |

| DIMENSIONS |        |
|------------|--------|
| LENGTH:    | 40.25" |
| WIDTH:     | 13.50" |
| HEIGHT:    | 22.50" |
| SHADE:     |        |
| HEIGHT:    | 8.75"  |
| DIAMETER:  | 4.00"  |

| LIGHT SOURCE       |                  |
|--------------------|------------------|
| NUMBER OF SOCKETS: | 8 Light          |
| SOCKET BASE:       | Medium Base Lamp |
| WATTAGE:           | 100 Watt         |

| MOUNTING      |                              |
|---------------|------------------------------|
| CANOPY:       | L 13.00" x W 4.75" x H 0.75" |
| CHAIN LENGTH: | 8'                           |
| CHAIN FINISH: | Matte Black                  |
| CORD LENGTH:  | 10'                          |
| CORD COLOR:   | Black                        |
|               |                              |