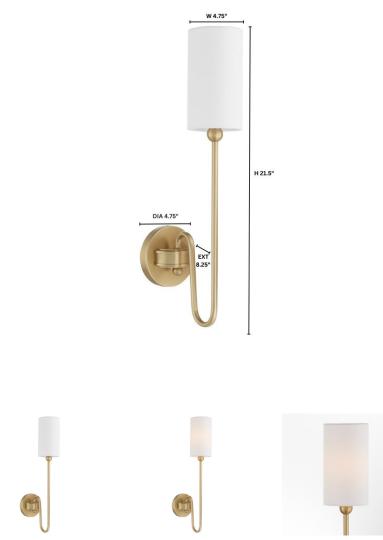

## 597-1-80

CHARLOTTE 1 Light Wall Mount - Aged Brass

Proiect:

| : |
|---|
|   |
|   |

| DETAILS            |                   |
|--------------------|-------------------|
| FINISH:            | Aged Brass        |
| MATERIAL:          | Steel             |
| DIFFUSER MATERIAL: | White Linen Shade |
| LOCATION:          | Damp Listed       |

| DIMENSIONS |        |
|------------|--------|
| WIDTH:     | 4.75"  |
| HEIGHT:    | 21.50" |
| EXTENSION: | 8.25"  |
| SHADE:     |        |
| HEIGHT:    | 7.25"  |
| DIAMETER:  | 4.00"  |

| LIGHT SOURCE       |                      |
|--------------------|----------------------|
| NUMBER OF SOCKETS: | 1 Light              |
| SOCKET BASE:       | Candelabra Base Lamp |
| WATTAGE:           | 60 Watt              |
|                    |                      |

| MOUNTING   |                       |
|------------|-----------------------|
| BACKPLATE: | Dia 4.75" x Ext 0.75" |
|            |                       |
|            |                       |
|            |                       |