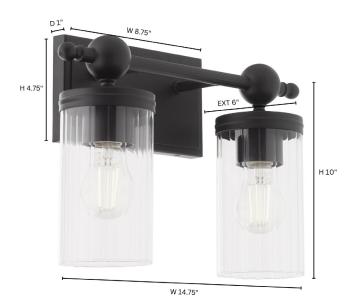

## 560-2-59

LEE BLVD 2 Light Vanity - Matte Black

| Project:      |  |
|---------------|--|
| Location:     |  |
| Fixture Type: |  |
| Catalog #:    |  |

| DETAILS            |                          |
|--------------------|--------------------------|
| FINISH:            | Matte Black              |
| MATERIAL:          | Steel                    |
| DIFFUSER MATERIAL: | Clear Fluted Glass Shade |
| LOCATION:          | Damp Listed              |

| DIMENSIONS |        |
|------------|--------|
| WIDTH:     | 14.75" |
| HEIGHT:    | 10.00" |
| EXTENSION: | 6.00"  |
| SHADE:     |        |
| HEIGHT:    | 7.25"  |
| DIAMETER:  | 4.00"  |

| LIGHT SOURCE       |                  |
|--------------------|------------------|
| NUMBER OF SOCKETS: | 2 Light          |
| SOCKET BASE:       | Medium Base Lamp |
| WATTAGE:           | 100 Watt         |
| INPUT VOLTAGE:     | 120v             |

| MOUNTING                       |                               |
|--------------------------------|-------------------------------|
| BACKPLATE:                     | H 4.75" x W 8.75" x Ext 0.75" |
| CENTER OF BACKPLATE TO BOTTOM: | 2.50"                         |
| CENTER OF BACKPLATE TO TOP:    | 2.50"                         |