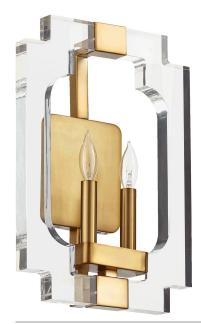

## BROADWAY 2LT SCONCE -AGB

Item #: **555-2-80**Color: **Aged Brass** 

Height: **15"**Width/Dia.: **10.5"** 

Notes: Transitional