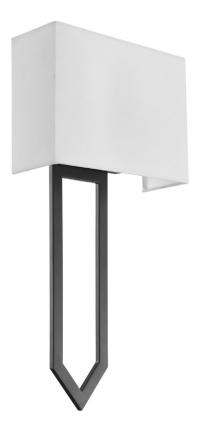

# 5478-2-59

2 Light Sconce

### Dimensions

- 22" H x 11" W x 4" Ext
- Weight Needed
- Canopy dimensions: 6.75" W x 6" H x 1 Depth
- Mounting to top: 4
- Mounting to bottom: 18

## **Finish & Materials**

- Midnight Bronze
- White Linen Shade

### Lamping/Electrical

- Damp Listed
- 2 light
- 60 watts
- Candelabra

Shipping