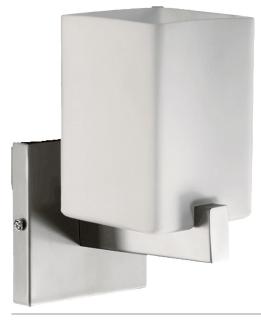

## **MODUS 1LT WALL MT-**STN

Item #: 5476-1-65 Color: **Satin Nickel** 

8.25" Height: 4.75" Width/Dia.:

Notes: Transitional

**Features** 

Safety Rating: Damp Safety Listing: UL

**Additional Information** 

Glass: Satin opal 6.25" Entension: Shipped Via: **Parcel** Weight: 3lb

Please be advised that all prices and information shown here are subject to verification by Quorum. In the event of a discrepancy, we reserve the right to make any corrections necessary.