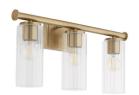

### 541-3-80

JUNIPER 3 Light Vanity - Aged Brass

| Project:     |    |
|--------------|----|
| Location:    |    |
| Fixture Type | e: |
| Catalog #: _ |    |

| DETAILS            |                          |
|--------------------|--------------------------|
| FINISH:            | Aged Brass               |
| MATERIAL:          | Steel                    |
| DIFFUSER MATERIAL: | Clear Fluted Glass Shade |
| LOCATION:          | Damp Listed              |

### PRODUCT DETAILS:

Tamara's first home to air on Bargain Mansions was Juniper. She and her father worked on this home together, and at the end of the build, her father purchased the home. This home's French chateau design and masculine feel inspired the Juniper collection of linear pendants, wall mounts, vanity lights, and chandeliers. Cylindrical disc details elevate classically shaped arms in the Juniper vanity lights and wall mounts. Slender, clear glass shades echo the silhouette of the frame, supporting a clean, luxurious tone. Vanity options of 2, 3, or 4 light arrangements and an aged brass or matte black finish provides flexibility for your bathroom, washroom, or vanity designs.