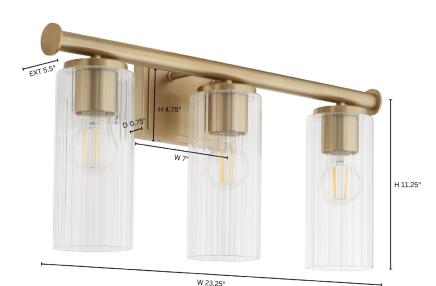

| DIMENSIONS |        |
|------------|--------|
| WIDTH:     | 23.25" |
| HEIGHT:    | 11.25" |
| EXTENSION: | 5.50"  |
| SHADE:     |        |
| HEIGHT:    | 8.75"  |
| DIAMETER:  | 4.00"  |

| LIGHT SOURCE       |                  |
|--------------------|------------------|
| NUMBER OF SOCKETS: | 3 Light          |
| SOCKET BASE:       | Medium Base Lamp |
| WATTAGE:           | 100 Watt         |
| INPUT VOLTAGE:     | 120-277v         |

| MOUNTING                       |                               |
|--------------------------------|-------------------------------|
| BACKPLATE:                     | H 4.75" x W 7.00" x Ext 0.75" |
| CENTER OF BACKPLATE TO BOTTOM: | 2.50"                         |
| CENTER OF BACKPLATE TO TOP:    | 2.50"                         |