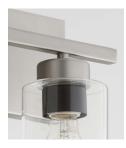

## **Carter Vanity**

**5012-4-65** 4 Light Transitional Satin Nickel Vanity

## Dimensions

- H 9.5" x W 30" x Ext 6.25
- Back Plate: W 30" x H 4.5" x Depth 0.75"
- 2.5" mounting to top of fixture 7"
- mounting to bottom of fixture
- Weight: 8 lbs. Finish & Materials
- Satin Nickel
- Glass

## Lamping/Electrical

- Damp Listed
- 4-Light
- 100 Watts
- Medium Base

201 Railhead Road, Fort Worth, TX 76106 - Tel. (817) 626-5483 - www.QuorumInternational.com

Please be advised that all information shown here is subject to verification by Quorum. In the event of a discrepancy, we reserve the right to make any corrections necessary.