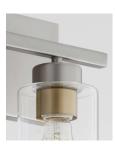

## **Carter Vanity**

**5012-4-65** 4 Light Transitional Satin Nickel Vanity

## Dimensions

- H 9.5" x W 30" x Ext 6.25
- Back Plate: W 30" x H 4.5" x Depth 0.75"
- 2.5" mounting to top of fixture 7"
- mounting to bottom of fixture
- Weight: 8 lbs. Finish & Materials
- Satin Nickel
- Glass

## Lamping/Electrical

- Damp Listed
- 4-Light
- 100 Watts
- Medium Base

201 Railhead Road, Fort Worth, TX 76106 - Tel. (817) 626-5483 - www.QuorumInternational.com

Please be advised that all information shown here is subject to verification by Quorum. In the event of a discrepancy, we reserve the right to make any corrections necessary.