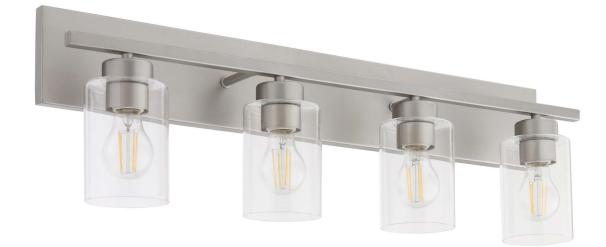

## **Carter Vanity**

**5012-4-65** 4 Light Transitional Satin Nickel Vanity

## Dimensions

- H 9.5" x W 30" x Ext 6.25
- Back Plate: W 30" x H 4.5" x Depth 0.75"
- 2.5" mounting to top of fixture 7"
- mounting to bottom of fixture
- Weight: 8 lbs. Finish & Materials
- Satin Nickel
- Glass

## Lamping/Electrical

- Damp Listed
- 4-Light
- 100 Watts
- Medium Base

201 Railhead Road, Fort Worth, TX 76106 - Tel. (817) 626-5483 - www.QuorumInternational.com

Please be advised that all information shown here is subject to verification by Quorum. In the event of a discrepancy, we reserve the right to make any corrections necessary.