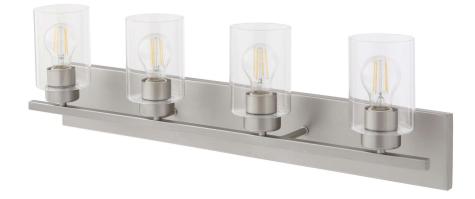

## **Carter Vanity**

**5012-4-65** 4 Light Transitional Satin Nickel Vanity

## Dimensions

- H 9.5" x W 30" x Ext 6.25
- Back Plate: W 30" x H 4.5" x Depth 0.75"
- 2.5" mounting to top of fixture 7"
- mounting to bottom of fixture
- Weight: 8 lbs. Finish & Materials
- Satin Nickel
- Glass

## Lamping/Electrical

- Damp Listed
- 4-Light
- 100 Watts
- Medium Base

201 Railhead Road, Fort Worth, TX 76106 - Tel. (817) 626-5483 - www.QuorumInternational.com

Please be advised that all information shown here is subject to verification by Quorum. In the event of a discrepancy, we reserve the right to make any corrections necessary.