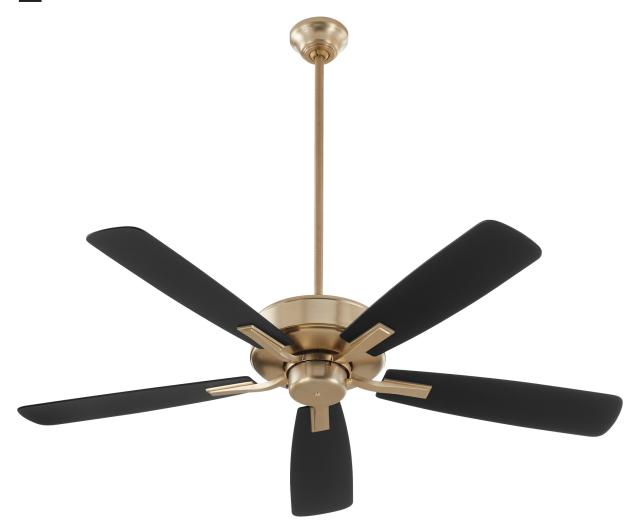

## **Ovation Ceiling Fan**

### 4525-80 Aged Brass

#### **GENERAL SPECS**

5 Finishes Available Lifetime Motor Warranty Five Blades 52" Blade Sweep 11-Degree Blade Pitch 80" Lead Wire

4" Downrod Included

#### **MECHANICAL SPECS**

153 x 13 Motor Size

3 Speeds-Reversible/Manual Reverse Switch 16 Poles

.50/.35/.22 AMPS on H/M/L 59/26/11 WATTS on H/M/L

177/125/76 RPMS on H/M/L

Detachable Switch Cup

Triple Capacitor