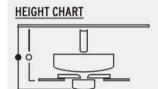

# quorum



## **Ovation Ceiling Fan**

### 4525-80 Aged Brass



#### **FAN HEIGHT**

Using 4" Downrod

Distance of 13.25"Distance of 11"

#### **GENERAL SPECS**

5 Finishes Available Lifetime Motor Warranty Five Blades 52" Blade Sweep 11-Degree Blade Pitch 80" Lead Wire

4" Downrod Included

#### **MECHANICAL SPECS**

153 x 13 Motor Size

3 Speeds-Reversible/Manual Reverse Switch 16 Poles

.50/.35/.22 AMPS on H/M/L 59/26/11 WATTS on H/M/L

177/125/76 RPMS on H/M/L

Detachable Switch Cup

Triple Capacitor

Remote Control Adaptable

#### **ENERGY SPECS**

Energy Information at High Speed Airflow: 4866 Cubic Feet/Minute Electricity Use: 58 Watts (Excludes Lights) Airflow Efficiency: 83 Cubic Feet/Minute/Watt Visit QuorumInternational.com for DOE Energy Guide

#### REMOTE CONTROL OPTION



7-501-0

#### **BLADE ALTERNATIVES**

Use indoor blade type 8-52