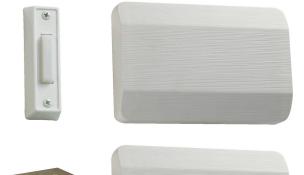

| Item #:     | 102-1-6 |
|-------------|---------|
| Color:      | White   |
| Height:     | 5.5"    |
| Width/Dia.: | 8.25"   |

Notes: Traditional

## Additional Information Entension: 2.25"

| Entension:   | 2.25"  |
|--------------|--------|
| Shipped Via: | Parcel |
| Weight:      | 3.66lb |

Please be advised that all prices and information shown here are subject to verification by Quorum. In the event of a discrepancy, we reserve the right to make any corrections necessary.