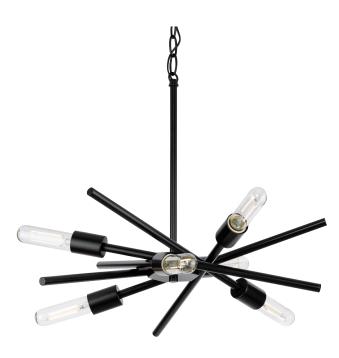

## **P400108-31M** Astra

Category: Chandeliers Finish: Matte Black (Painted) Construction: Steel Construction

recessed outlet box: 5" W., 0.75" ht., 5" depth

Diameter: 22-9/16 in (not including lamps) Height: 10-1/2 in Overall Ht. W/Chain Or Stem: 72 in

| MOUNTING                                     | ELECTRICAL               | LAMPING                                 | ADDITIONAL INFORMATION    |
|----------------------------------------------|--------------------------|-----------------------------------------|---------------------------|
| Ceiling Stem Hung with 6 links of chain      | 15 feet of wire supplied | (6) Medium Base (E26) Socket            | cULus Dry Location Listed |
|                                              | 120 VAC                  | Lamp Type A19                           | 1-year Limited Warranty   |
| Mounting plate for outlet box included       |                          | Incandescent: 60-watt MAX per<br>socket |                           |
| Six links of 9 Gauge chain<br>supplied       |                          | LED: 12.5-watt MAX per socket           |                           |
|                                              |                          | Fully dimmable with dimmable            |                           |
| One 6", four 12" lengths of stem<br>included |                          | bulbs                                   |                           |
| Canopy covers a standard 4"                  |                          |                                         |                           |