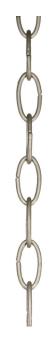

## Chain

Ten feet of 9 gauge chain in Silver Ridge finish. Solid chain permits installation of chain-hung fixtures on high ceilings. Maximum fixture weight 50 lbs.

• Silver Ridge finish.

• Standard 3 o'clock cut, oval chain.

• 10 Ft. overall length - may be shortened as needed.

• 9 gauge, 50 lbs. maximum weight.

Category: Accessories
Finish: Silver Ridge (Painted)
Construction: Steel construction

| MOUNTING                              | ADDITIONAL INFORMATION |
|---------------------------------------|------------------------|
| Ceiling mounted                       | 1 year warranty        |
| Ten feet of 9 gauge chain<br>supplied |                        |